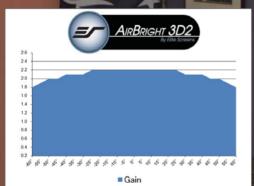

It provides superb brightness and contrast for either a regular 2-dimensional or full-immerision 3D imaging. The material supports 2.0 gain reflectivity with strong black levels and a wide 120° viewing angle. These features make the AirBright 3D2 ideal for professional grade passive 3D applications in either a commercial or residential environment

**Elite Screen Series:** SableFrame & CineTension2

- Tensioned 3D polarized silver screen surface provides a sharp uniform picture
- 96% polarization retention
- Gain: 2.0
- Wide View Angle: 120° (L&R 60°)
- Screen size up to 350" 16:9 in Fixed Frame format (Custom Sizes available)
- Screen surface can be cleaned with mild soap and water
- Mildew Resistant
- Perfect companion piece for Airflex5D
  2D/3D Multi-Projector Stacking System to complete a professional grade passive 3D system.