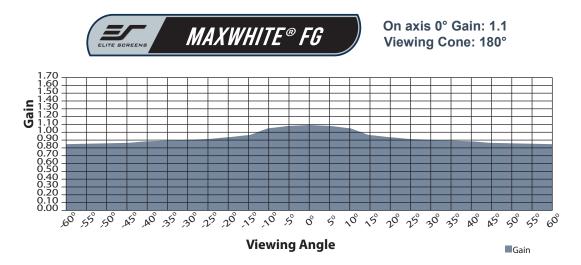

## **GAIN CHART**

info@elitescreens.com www.elitescreens.com

## **MATERIAL SPECIFICATIONS**

- Multi-layer weave with textured surface
- · Fiberglass backing with black backing
- 1.1 Gain with 180° (90° ± LR) viewing angle
- · Compatible with standard throw Projectors ONLY
- · Mildew Resistant
- Active 3D, 4K/8K Ultra HD, and HDR ready
- Flame Retardant: Complies with NFPA 701 Standards
- Surface can be cleaned with hand or soft soap diluted in warm water using a fiber cloth
- GREENGUARD® and GREENGUARD® Gold Certified | UL 2818