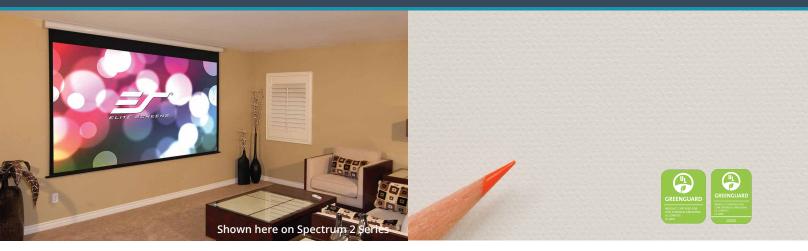

FEATURED SERIES: Spectrum 2, VMAX 2, Manual SRM Pro, QuickStand 5-Second, Evanesce B, Evanesce

## **MATERIAL SPECIFICATIONS**

- Multi-layer weave with textured surface
- · Fiberglass backing with black backing
- 1.1 Gain with 180° (90° ± LR) viewing angle
- · Compatible with standard throw Projectors ONLY
- · Mildew Resistant
- Active 3D, 4K/8K Ultra HD, and HDR ready
- Flame Retardant: Complies with NFPA 701 Standards
- Surface can be cleaned with hand or soft soap diluted in warm water using a fiber cloth
- GREENGUARD® and GREENGUARD® Gold Certified | UL 2818