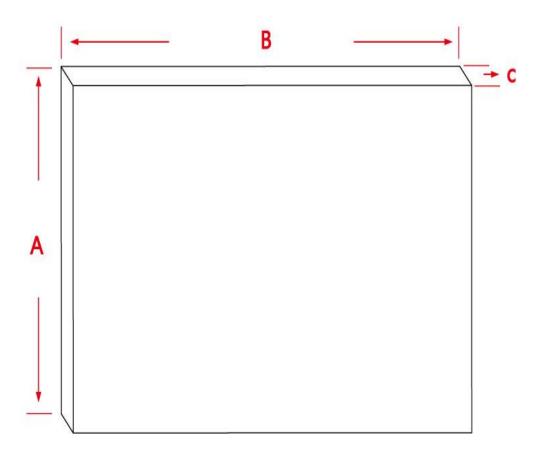

## **Insta-DEM Series Dimensions Table**

| Model      | Diag. Size | Aspect Ratio | View Height (A) | View Width (B) | Thickness (C) |
|------------|------------|--------------|-----------------|----------------|---------------|
| Unit: Inch |            |              |                 |                |               |
| iWB70VWM   | 70"        | 4:3          | 42.0            | 56.0           | 0.03          |
| Unit: mm   |            |              |                 |                |               |
| iWB70VWM   | 70"        | 4:3          | 1067            | 1422           | 1             |