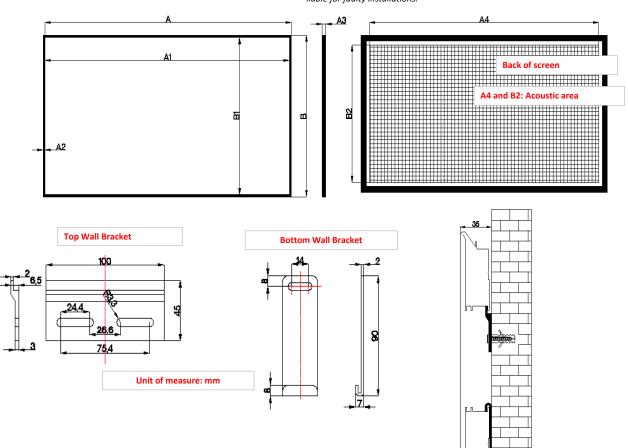

## Aeon AcousticPro 1080P3 Dimensions Table

| Unit: inch        |                     |                 |                     |       |                             |                            |       |                         |                            |      |                          |              |              | Packaging Dimensi |             |  |
|-------------------|---------------------|-----------------|---------------------|-------|-----------------------------|----------------------------|-------|-------------------------|----------------------------|------|--------------------------|--------------|--------------|-------------------|-------------|--|
| Model Number      | Nominal<br>Diagonal | Aspect<br>Ratio | Screen<br>Width (A) | Width | Bezel trim<br>width<br>(A2) | Frame<br>Thickness<br>(A3) | A4    | Screen<br>Height<br>(B) | Viewable<br>Height<br>(B1) | B2   | Support<br>Bar<br>Length | N.W<br>(lbs) | G.W<br>(lbs) | L<br>(inch)       | W<br>(inch) |  |
| AR125C1080P3-WIDE | 125"                | 2.35:1          | 115.4               | 114.7 | 0.4                         | 1.2                        | 109.4 | 49.4                    | 48.7                       | 43.4 | 43.0                     | 30.6         | 42.2         | 76.3              | 13.4        |  |
| AR138C1080P3-WIDE | 138"                | 2.35:1          | 127.4               | 126.7 | 0.4                         | 1.2                        | 121.3 | 54.4                    | 53.7                       | 48.3 | 48.0                     | 34.1         | 46.1         | 82.6              | 13.4        |  |
| AR158C1080P3-WIDE | 158"                | 2.35:1          | 145.8               | 145.1 | 0.4                         | 1.2                        | 139.8 | 62.3                    | 61.6                       | 56.2 | 55.9                     | 40.9         | 54.7         | 91.6              | 13.4        |  |
| Unit: mm (kgs)    |                     |                 |                     |       |                             |                            |       |                         |                            |      |                          | (kgs)        | mm           | mm                |             |  |
| AR125C1080P3-WIDE | 125"                | 2.35:1          | 2932                | 2914  | 9                           | 31                         | 2778  | 1256                    | 1238                       | 1102 | 1093                     | 13.9         | 19.1         | 1940              | 340         |  |
| AR138C1080P3-WIDE | 138"                | 2.35:1          | 3236                | 3218  | 9                           | 31                         | 3082  | 1381                    | 1363                       | 1227 | 1218                     | 15.5         | 20.9         | 2100              | 340         |  |
| AR158C1080P3-WIDE | 158"                | 2.35:1          | 3704                | 3686  | 9                           | 31                         | 3550  | 1582                    | 1564                       | 1428 | 1419                     | 18.6         | 24.8         | 2330              | 340         |  |

## ote: Data error may be ± 1"

The listed measurements are for general reference only. Please contact EPV Screens to verify product design and dimensions before attempting to integrate its products with any structura furniture modification. Although a manufacturer may offer product advice, it may be taken or disregarded at the integrator's discretion. EPV Screens will not be held responsible or be other liable for faulty installations.