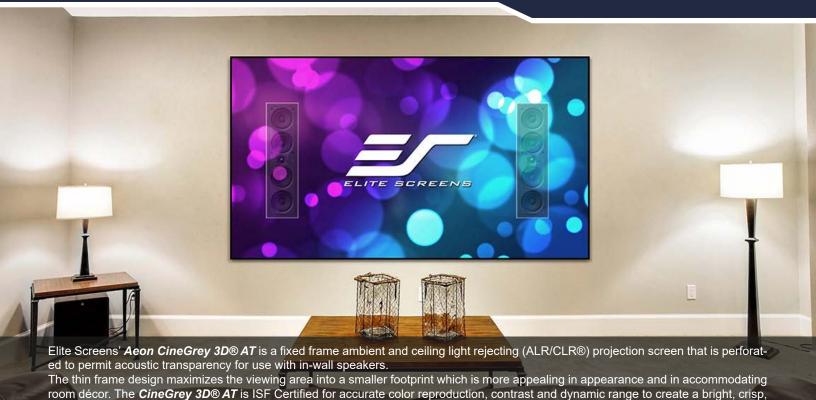

## AEON CINEGREY 30® AT

Ambient/Ceiling Light Rejecting Acoustically Transparent Screen

## Screen Material

and clear image

- Ceiling and Ambient Light Rejecting (ALR/CLR®) eliminates up to 65% washout from ambient light
- High Contrast material enhances color saturation and black levels for greater shadow detail
- Directional Reflectivity angular reflective orientation brings image clarity into the viewer's line of sight
- Acoustically Transparent Perforated to allow in-wall speakers to sound through the screen
- Black backing eliminates light penetration for greater picture clarity
- ISF Certified for accurate color reproduction, color contrast, and black-white dynamic range.
- Flame resistant: Complies with NFPA 701 and ASTME84 standards

## Design & Installation

- Sleek EDGE FREE® design maximizes viewing area into a smaller footprint
- Material stretches over internal framework for a tight-tensioned flat surface
- Lightweight aluminum split-frame design reduces shipping cost with greater portability
- Spring and grommet attachments easily attach the screen material with perfect surface tension
- Ultra-thin black aluminum bezel protects and formats the projection surface
- Sliding wall mount kit is included for adjustable alignment
- Optional backlight LED kit available Sold separately
- 2-Year / 3-Year ENR-G Manufacturer's Warranty by Elite Screens, an ISO9001 manufacturer since 2004