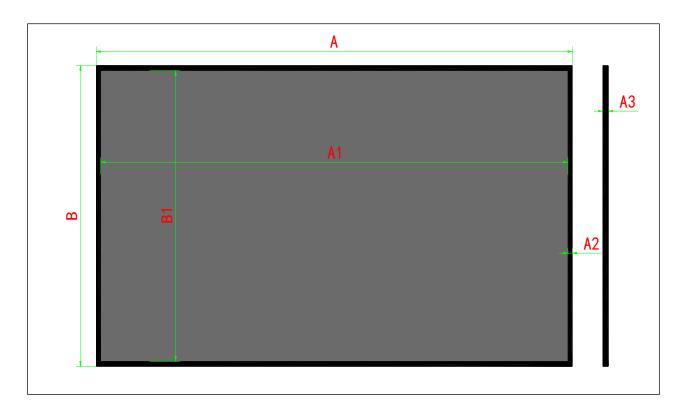

Aeon StarBright™ 9 Dimensions Table

| Model<br>Number | Nominal<br>Diagonal | Aspect<br>Ratio | Screen<br>Material | Gain | Overall<br>Frame<br>Width (A) | Viewable<br>Width<br>(A1) | Bezel Trim<br>Width<br>(A2) | Frame<br>Depth<br>(A3) | Overall<br>Frame<br>Height (B) | Viewable<br>Height (B1) | · ·  |      |     | Net<br>Weight | Gross<br>Weight |
|-----------------|---------------------|-----------------|--------------------|------|-------------------------------|---------------------------|-----------------------------|------------------------|--------------------------------|-------------------------|------|------|-----|---------------|-----------------|
| Unit: inch      |                     |                 |                    |      |                               |                           |                             |                        |                                |                         |      |      |     |               | lbs             |
| AR123H2-SB9     | 123                 | 16:9            | StarBright™ 9      | 0.9  | 108.4                         | 107.2                     | 0.6                         | 1.0                    | 61.5                           | 60.3                    | 68.5 | 12.8 | 5.7 | 40.0          | 49.4            |
| Unit: mm        |                     |                 |                    |      |                               |                           |                             |                        |                                |                         |      |      |     |               | kgs             |
| AR123H2-SB9     | 123                 | 16:9            | StarBright™ 9      | 0.9  | 2753                          | 2723                      | 15                          | 25                     | 1562                           | 1532                    | 1740 | 325  | 145 | 18.2          | 22.4            |