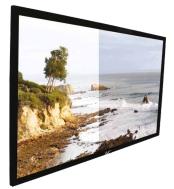

## **CINEGREY**

TENSIONED PVC FRONT PROJECTION CONTRAST

*CineGrey* (Tension HIgh Contrast Grey) is designed for low contrast DLP and LCD Home Cinema Projectors. Its superior flatness makes the CineGrey ideal for home theater use. It enhances black levels while minimizing loss in color reproduction. Uniform diffusion surface has black-backing to eliminate light penetration and is easily washable with mild soap and water.