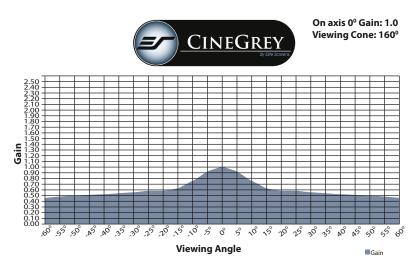

## **Features**

- · Enhances color contrast and black levels
- Multi-layer PVC with Textured Surface Coating
- View Angle: 160° (80° ±LR); Gain 1.0
- Mildew Resistant
- Black Backing
- Surface can be cleaned with (water) moist cotton cloth
- Active 3D, 4K Ultra HD and HDR ready