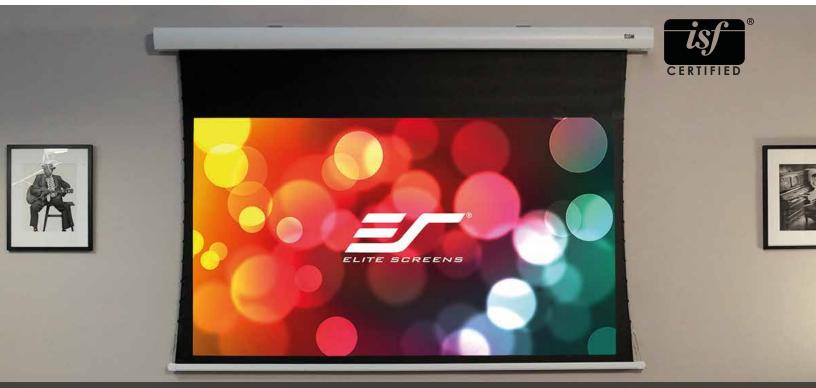

The *CineTension B* is the ideal tab-tensioned projector screen for the CE Retail channel. It has a long distance IR/RF remote control kit. A detachable wall switch keypad is also included. Its tab-tension design ensures that its CineWhite® UHD material maintains the necessary flatness for its wide diffusion uniformity. The white aluminum housing is designed to accommodate floating wall/ceiling brackets that align with wall study and ceiling joists providing a simple DIY installation.

## Screen Material

- CineWhite® UHD 1.1 gain (tensioned matte white) front projection material
- Wide diffusion uniformity allows viewers to enjoy a clear picture of equal brightness from any angle
- Black borders absorb projector overshoot while enhancing visual contrast
- 4K/8K Ultra HD, Active 3D, HDR Ready
- · ISF Certified for accurate color points, color temperature and dynamic range

## **Design and Installation**

- · Moisture resistant white aluminum housing
- Rust resistant aluminum floating brackets allow flush wall/ceiling installations to be centered
- Tab-tension material design provides uniform flatness over the entire screen surface
- Radio Frequency and Infrared Remotes with 3-position wall keypad switch included