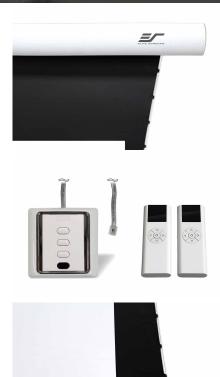

## **Design and Installation**

- · Moisture resistant white aluminum housing
- Rust resistant aluminum floating brackets allow flush wall/ceiling installations to be centered
- Tab-tension material design provides uniform flatness over the entire screen surface
- Radio Frequency and Infrared Remotes with 3-position wall keypad switch included