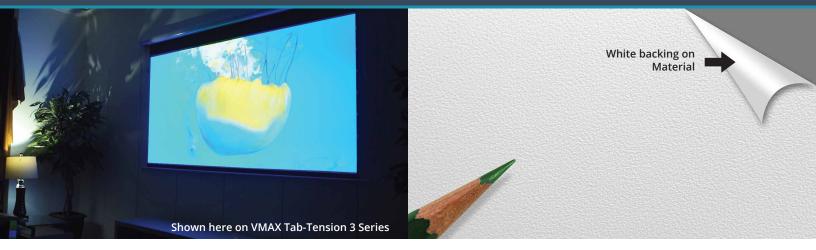

**FEATURED SERIES: VMAX Tab-Tension 3 Series** 

## MATERIAL SPECIFICATIONS

- Gain: 1.1 | Viewing Angle: 180° (90°LR)
- Tensioned matte white front projection material for light controlled rooms
- · White backed screen material
- Wide diffusion uniformity allows viewers to enjoy a clear picture of equal brightness from any angle
- · 4K/8K Ultra HD, Active 3D, HDR Ready