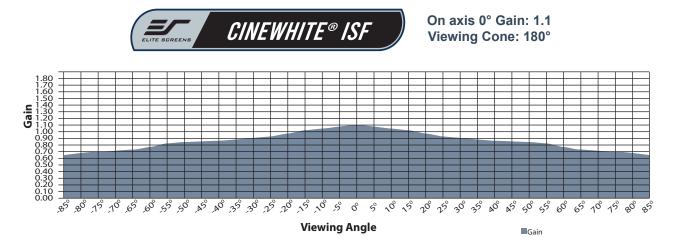

## **GAIN CHART**

info@elitescreens.com www.elitescreens.com

## **DESCRIPTION**

The CineWhite® ISF a flexible matte white 1.1 gain front projection screen material that is certified by the world-renowned Imaging Science Foundation for its accurate color reproduction and offers exceptional high resolution performance. It has wide diffusion uniformity that allows equal brightness levels over a 180° viewing angle.

## MATERIAL SPECIFICATIONS

- Gain: 1.1 | Viewing Angle: 180° (90°LR)
- Tensioned matte white front projection material for light controlled rooms
- · White backed screen material
- Wide diffusion uniformity allows viewers to enjoy a clear picture of equal brightness from any angle
- · 4K/8K Ultra HD, Active 3D, HDR Ready