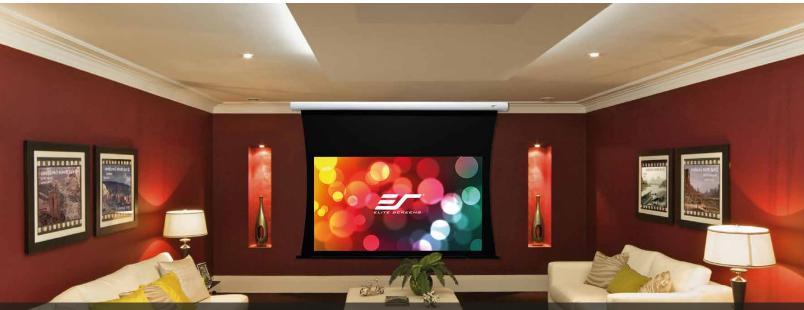

The tension PVC material construction has the needed pliability to maximize flatness in a "roll-up" projection surface. The versatile properties of this material make it a natural fit with either standard or short-throw projectors. The material is also suited for either residential or commercial application. The material is easily washed using a mild soap and water solution.