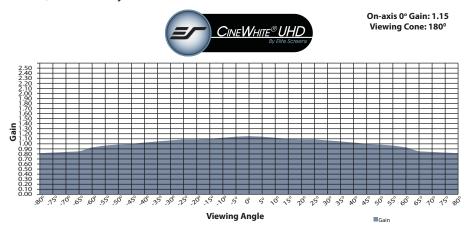

**CineWhite® UHD** (Tension Matte White) is a reference-grade 1.15 gain projector screen material that is certified by the world renowned Imaging Science Foundation for its superb color temperature, contrast and black level performance. It has wide diffusion uniformity that allows equal brightness levels over a 180° viewing angle.

## **Screen Material**

Elite Screen series: CineTension B

- Gain: 1.15; Viewing Angle: 180° (90°LR)
- Tensioned matte white front projection material
- ISF Certified for accurate color points, color temperature and dynamic range
- · Wide diffusion uniformity allows viewers to enjoy a clear picture of equal brightness from any angle
- · 4K/8K Ultra HD, Active 3D, HDR Ready