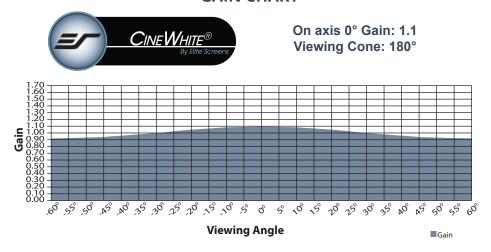

## **MATERIAL SPECIFICATIONS**

- Multi-layer PVC (Polyvinyl chloride) with texture and surface coating
- CineWhite material has a Gain of 1.1
- View Angle: 180° (90° ±LR)
- Full Lambertian Diffuser- no half gain drop
- Produces exceptional picture quality for any presentation

## **GAIN CHART**

info@elitescreens.com www.elitescreens.com