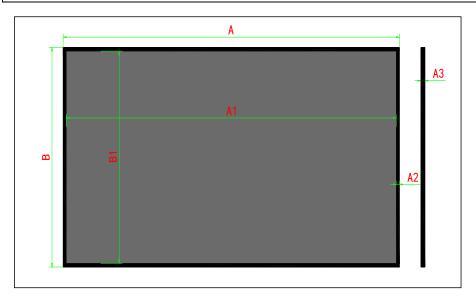

Aeon CLR (Spring type) Dimensions Table

| Model Number | Diag. Size | Aspect<br>Ratio | Screen Material | Overall<br>Length (A) | View<br>Width<br>(A1) | Frame<br>Width<br>(A2) | Frame<br>Depth<br>(A3) | Overall<br>Height<br>(B) | Viewable<br>Height<br>(B1) | N.W  | G.W<br>(Lbs) | L                         | w    | н   |
|--------------|------------|-----------------|-----------------|-----------------------|-----------------------|------------------------|------------------------|--------------------------|----------------------------|------|--------------|---------------------------|------|-----|
| Unit: inch   |            |                 |                 |                       |                       |                        |                        |                          |                            |      |              | <b>Packing Dimensions</b> |      |     |
| AR100H-CLR   | 100"       | 16:9            | StarBright CLR® | 88.0                  | 87.2                  | 0.4                    | 1.1                    | 49.9                     | 49.1                       | 24.7 | 35.7         | 68.5                      | 11.8 | 6.7 |
| Unit: mm     |            |                 |                 |                       |                       |                        |                        |                          |                            | Kgs  | Kgs          |                           |      |     |
| AR100H-CLR   | 100"       | 16:9            | StarBright CLR® | 2235                  | 2215                  | 10                     | 28                     | 1266                     | 1246                       | 11.2 | 16.2         | 1740                      | 300  | 170 |