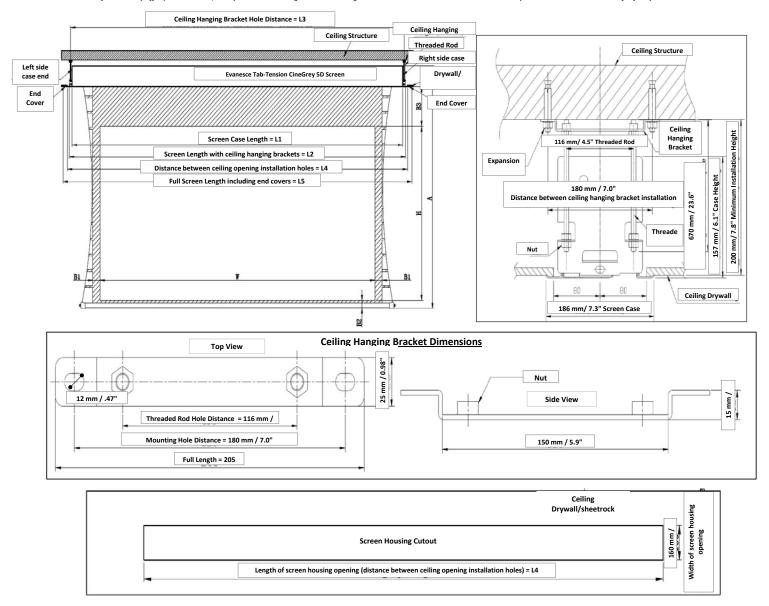

**Evanesce Tab-Tension B CineGrey 5D® Dimensions** 

| Model Number  | Nominal<br>Diagonal | Aspect<br>Ratio | Veiwing Area |               | Left/Right<br>Black<br>Border | Bottom<br>Border<br>including<br>weight bar | Top<br>Border | Total<br>Screen<br>Height | Screen<br>Case<br>Length | hanging       | Ceiling Hanging Bracket Hole Distance (L3) | Hanging Bracket | Full Screen<br>length<br>including end | _     | Ceiling<br>Opening<br>Width | Power Cord<br>Length |
|---------------|---------------------|-----------------|--------------|---------------|-------------------------------|---------------------------------------------|---------------|---------------------------|--------------------------|---------------|--------------------------------------------|-----------------|----------------------------------------|-------|-----------------------------|----------------------|
|               |                     |                 | Width<br>(W) | Height<br>(H) | B1                            | B2                                          | В3            | Α                         | (L1)                     | brackets (L2) | Distance (23)                              | holes           | covers (L5)                            | (L4)  | Vilatii                     |                      |
| Unit: mm      |                     |                 |              |               |                               |                                             |               |                           |                          |               |                                            |                 |                                        |       |                             |                      |
| ETB106HD5-E12 | 106"                | 16:9            | 2345         | 1320          | 60                            | 58                                          | 300           | 1835                      | 2850                     | 2895          | 2875                                       | 180             | 3005                                   | 2930  | 160                         | 2438                 |
| ETB106HD5-E16 | 106"                | 16:9            | 2345         | 1320          | 60                            | 58                                          | 406           | 1941                      | 2850                     | 2895          | 2875                                       | 180             | 3005                                   | 2930  | 160                         | 2438                 |
| ETB126HD5-E10 | 126"                | 16:9            | 2790         | 1570          | 60                            | 58                                          | 254           | 2039                      | 3295                     | 3340          | 3320                                       | 180             | 3450                                   | 3375  | 160                         | 2438                 |
|               | Unit: Inches        |                 |              |               |                               |                                             |               |                           |                          |               |                                            |                 |                                        |       |                             |                      |
| ETB106HD5-E12 | 106"                | 16:9            | 92.3         | 52.0          | 2.4                           | 2.3                                         | 11.8          | 72.2                      | 112.2                    | 114.0         | 113.2                                      | 7.1             | 118.3                                  | 115.4 | 6.3                         | 96.0                 |
| ETB106HD5-E16 | 106"                | 16:9            | 92.3         | 52.0          | 2.4                           | 2.3                                         | 16.0          | 76.4                      | 112.2                    | 114.0         | 113.2                                      | 7.1             | 118.3                                  | 115.4 | 6.3                         | 96.0                 |
| ETB126HD5-E10 | 126"                | 16:9            | 109.8        | 61.8          | 2.4                           | 2.3                                         | 10.0          | 80.3                      | 129.7                    | 131.5         | 130.7                                      | 7.1             | 135.8                                  | 132.9 | 6.3                         | 96.0                 |