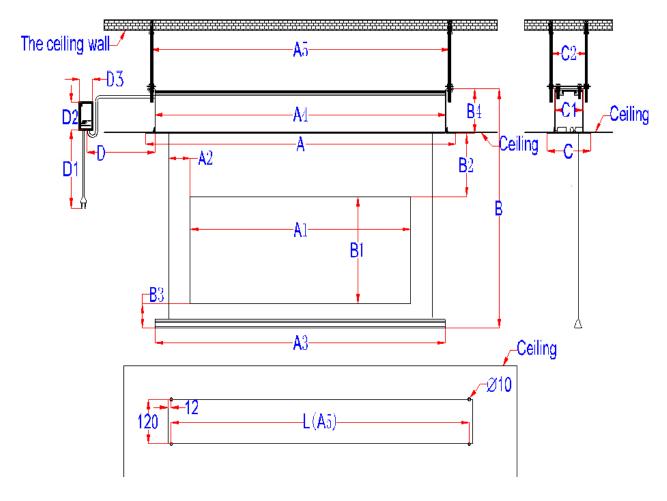

## **Evanesce AcousticPro UHD Series Dimensions Table (Below Ceiling Installation)**

| Model Number        | Nominal<br>Diagonal | Overall<br>Length<br>(A)                              |                                                       | L/R<br>Borders<br>(A2) | Screen<br>Width | Weight Bar Length (A3) | Housing<br>Length<br>(A4) | <b>A5</b> | Overall<br>Height<br>(B) | Viewable<br>Height<br>(B1) | Top<br>Border<br>(B2) | Bottom<br>Border<br>(B3) | Screen<br>Height | Case<br>Height<br>(B4) | С   | <b>C1</b> | C2   | D    | D1   | D2  | D3  | Control<br>box<br>height |
|---------------------|---------------------|-------------------------------------------------------|-------------------------------------------------------|------------------------|-----------------|------------------------|---------------------------|-----------|--------------------------|----------------------------|-----------------------|--------------------------|------------------|------------------------|-----|-----------|------|------|------|-----|-----|--------------------------|
| Unit: inch          |                     |                                                       |                                                       |                        |                 |                        |                           |           |                          |                            |                       |                          |                  |                        |     |           |      |      |      |     |     |                          |
| IHOME126H3-E12-AUHD | 126"(16:9)          | 120.0                                                 | 109.8                                                 | 2.0                    | 113.8           | 117.2                  | 117.6                     | 118.6     | 81.4                     | 61.8                       | 12.0                  | 3.0                      | 76.8             | 4.6                    | 5.8 | 3.9       | 4.7  | 51.2 | 94.5 | 5.1 | 3.1 | 1.6                      |
| IHOME140H3-E6-AUHD  | 140"(16:9)          |                                                       | *Installation method is not available for this model. |                        |                 |                        |                           |           |                          |                            |                       |                          |                  |                        |     | 51.2      | 94.5 | 5.1  | 3.1  | 1.6 |     |                          |
| Unit:mm             |                     |                                                       |                                                       |                        |                 |                        |                           |           |                          |                            |                       |                          |                  |                        |     |           |      |      |      |     |     |                          |
| IHOME126H3-E12-AUHD | 126"(16:9)          | 3048                                                  | 2790                                                  | 50                     | 2890            | 2978                   | 2988                      | 3013      | 2068                     | 1569                       | 305                   | 76                       | 1950             | 118                    | 148 | 98        | 120  | 1300 | 2400 | 130 | 80  | 40                       |
| IHOME140H3-E6-AUHD  | 140"(16:9)          | *Installation method is not available for this model. |                                                       |                        |                 |                        |                           |           |                          |                            |                       |                          |                  |                        | ·   | 1300      | 2400 | 130  | 80   | 40  |     |                          |

<sup>\*</sup>Measurement dimensions are intended as a reference only and subject to change without notice. Note: Data Error may be ±1"

The listed measurements are for general reference only. Please contact Elite Screens to verify product design and dimensions before attempting to integrate its products with any structural or furniture modification. Although a manufacturer may offer product advice, it may be taken or disregarded at the integrator's discretion. Elite Screens will not be held responsible or be otherwise liable for faulty installations.