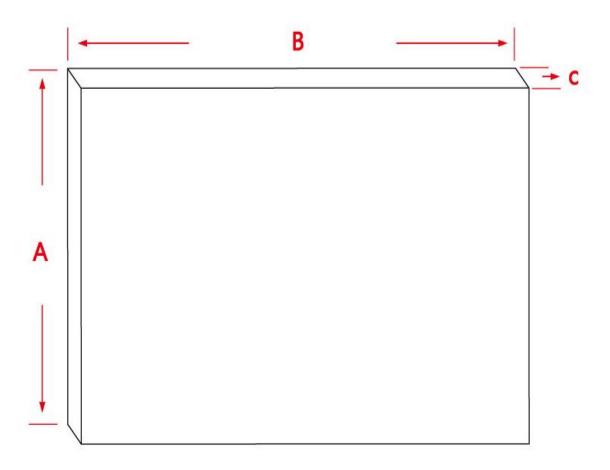

## **Insta-DE 2 Dimensions Table**

| Model Number | Nominal Diagonal | View Height (A) | View Width (B) | Thickness (C) |
|--------------|------------------|-----------------|----------------|---------------|
| Unit: Inch   |                  |                 |                |               |
| IWB4.2x20W2  | 4.2'x20'         | 51.2            | 240.0          | 0.0083        |
| Unit: mm     |                  |                 |                |               |
| IWB4.2x20W2  | 4.2'x20'         | 1300            | 6096           | 0.2           |