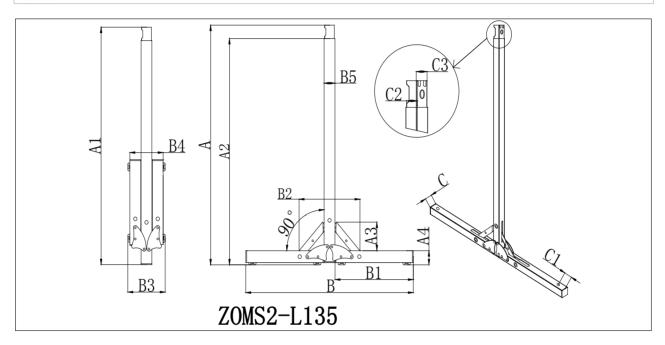

## Yard Master Extension Leg Dimensions Table - ZOMS-L135

| Models     | А    | A1   | A2   | А3  | A4  | В    | B1   | B2  | В3  | В4  | В5  | С   | C1  | C2  | С3  |
|------------|------|------|------|-----|-----|------|------|-----|-----|-----|-----|-----|-----|-----|-----|
| Unit: mm   |      |      |      |     |     |      |      |     |     |     |     |     |     |     |     |
| ZOMS2-L135 | 1355 | 1351 | 1305 | 80  | 37  | 946  | 450  | 190 | 114 | 100 | 32  | 32  | 65  | 29  | 29  |
| Unit: Inch |      |      |      |     |     |      |      |     |     |     |     |     |     |     |     |
| ZOMS2-L135 | 53.3 | 53.2 | 51.4 | 3.1 | 1.5 | 37.2 | 17.7 | 7.5 | 4.5 | 3.9 | 1.3 | 1.3 | 2.6 | 1.1 | 1.1 |

Note: Data Error ±1"

The listed measurements are for general reference only. Please contact Elite Screens to verify product design and dimensions before attempting to integrate its products with any structural or furniture modification. Although a manufacturer may offer product advice, it may be taken or disregarded at the integrator's discretion. Elite Screens will not be held responsible or be otherwise liable for faulty installations.