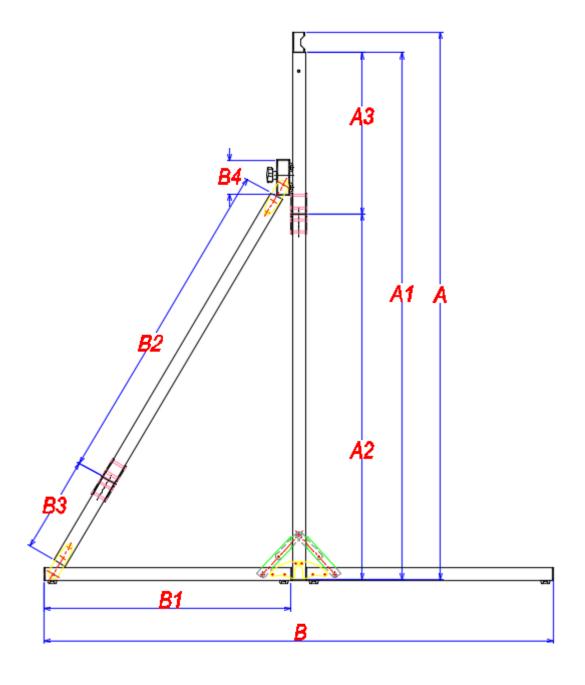

**Yard Master 2 Extension Legs** 

| Part Number | Α    | A1   | A2   | А3   | В    | B1   | B2   | В3  | B4  |
|-------------|------|------|------|------|------|------|------|-----|-----|
| Unit: Inch  |      |      |      |      |      |      |      |     |     |
| ZOMS2-LEGS  | 53.1 | 51.2 | 35.5 | 15.7 | 48.7 | 23.6 | 32.0 | 9.3 | 3.2 |
| Unit: mm    |      |      |      |      |      |      |      |     |     |
| ZOMS2-LEGS  | 1350 | 1300 | 902  | 398  | 1238 | 600  | 812  | 237 | 82  |

Note: Data Error may be ±1"

The listed measurements are for general reference only. Please contact Elite Screens to verify product design and dimensions before attempting to integrate its products with any structural or furniture modification. Although a manufacturer may offer product advice, it may be taken or disregarded at the integrator's discretion. Elite Screens will not be held responsible or be otherwise liable for faulty installations.