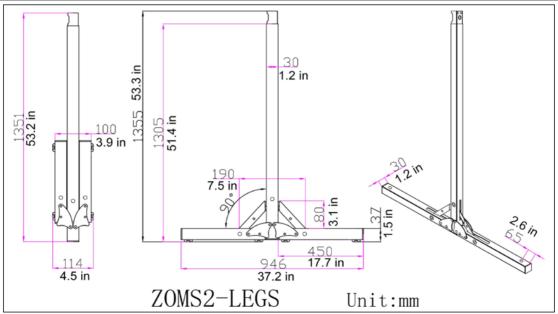

## **Yard Master Extension Leg Dimensions Table**

| Models     | А    | A1   | A2   | А3  | Α4  | В    | B1   | B2  | В3  | B4  | B5  | С   | C1  | C2  | C3  |
|------------|------|------|------|-----|-----|------|------|-----|-----|-----|-----|-----|-----|-----|-----|
| Unit: mm   |      |      |      |     |     |      |      |     |     |     |     |     |     |     |     |
| ZOMS2-LEGS | 1355 | 1351 | 1305 | 80  | 37  | 946  | 450  | 190 | 114 | 100 | 31  | 31  | 65  | 29  | 29  |
| Unit: Inch |      |      |      |     |     |      |      |     |     |     |     |     |     |     |     |
| ZOMS2-LEGS | 53.3 | 53.2 | 51.4 | 3.1 | 1.5 | 37.2 | 17.7 | 7.5 | 4.5 | 3.9 | 1.2 | 1.2 | 2.6 | 1.1 | 1.1 |