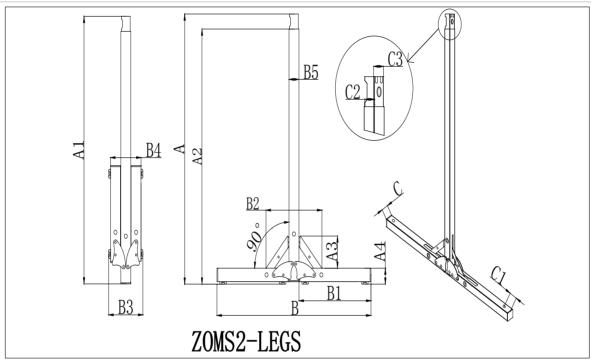

## **Yard Master Extension Leg Dimensions Table**

| Models     | А    | A1   | A2   | А3  | Α4  | В    | B1   | B2  | В3  | B4  | B5  | С   | C1  | C2  | C3  |
|------------|------|------|------|-----|-----|------|------|-----|-----|-----|-----|-----|-----|-----|-----|
| Unit: mm   |      |      |      |     |     |      |      |     |     |     |     |     |     |     |     |
| ZOMS2-LEGS | 1355 | 1351 | 1305 | 80  | 37  | 946  | 450  | 190 | 114 | 100 | 31  | 31  | 65  | 29  | 29  |
| Unit: Inch |      |      |      |     |     |      |      |     |     |     |     |     |     |     |     |
| ZOMS2-LEGS | 53.3 | 53.2 | 51.4 | 3.1 | 1.5 | 37.2 | 17.7 | 7.5 | 4.5 | 3.9 | 1.2 | 1.2 | 2.6 | 1.1 | 1.1 |