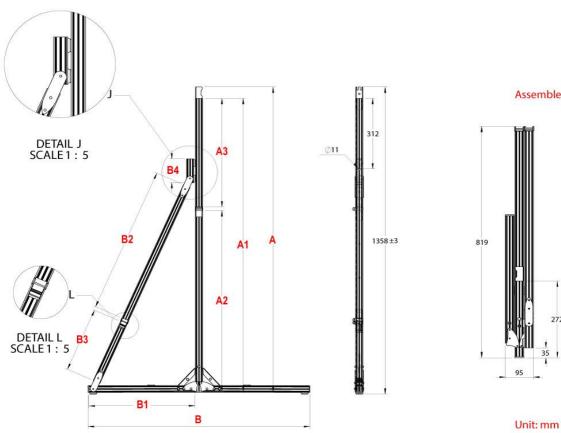

## Yard Master 2 Extension Legs - Z Type

| <b>Model Numbers</b> | Α    | A1   | A2   | A3   | В    | B1   | B2   | В3   | B4  |
|----------------------|------|------|------|------|------|------|------|------|-----|
| Unit: Inch           |      |      |      |      |      |      |      |      |     |
| ZOMS2-LEGS-Z         | 53.1 | 51.2 | 31.5 | 18.9 | 37.1 | 17.7 | 25.4 | 11.2 | 4.1 |
| Unit: mm             |      |      |      |      |      |      |      |      |     |
| ZOMS2-LEGS-Z         | 1350 | 1300 | 800  | 480  | 943  | 450  | 645  | 285  | 105 |

Note: Data Error ±1"

\*DISCONTINUED

The listed measurements are for general reference only. Please contact Elite Screens to verify product design and dimensions before attempting to integrate its products with any structural or furniture modification. Although a manufacturer may offer product advice, it may be taken or disregarded at the integrator's discretion. Elite Screens will not be held responsible or be otherwise liable for faulty installations