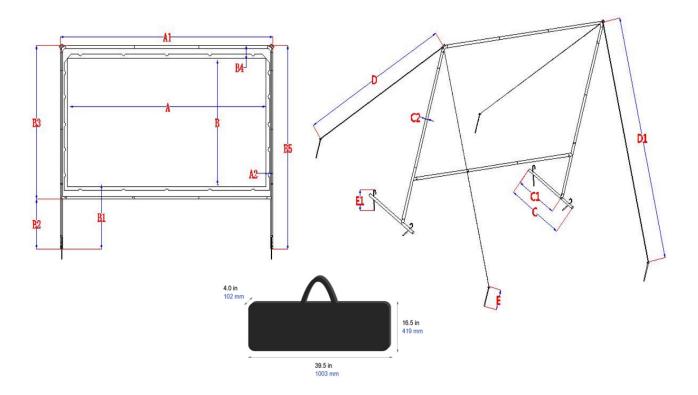

| Model Number  | Diag.<br>Size | Aspect<br>Ratio | View<br>Width<br>(A) | Overall<br>Width<br>(A1) | L/R<br>Border<br>Width<br>(A2) | View<br>Height(B) | Screen<br>Material to<br>Ground<br>(B1) | T- Leg<br>Height<br>(B2) | B3   | Top<br>Border<br>(B4) | Overall<br>Height<br>(B5) | с    | C1   | <b>C2</b> | D     | D1    | E    | E1   |
|---------------|---------------|-----------------|----------------------|--------------------------|--------------------------------|-------------------|-----------------------------------------|--------------------------|------|-----------------------|---------------------------|------|------|-----------|-------|-------|------|------|
| Unit: Inches  |               |                 |                      |                          |                                |                   |                                         |                          |      |                       |                           |      |      |           |       |       |      |      |
| OMS103HR-DUAL | 103"          | 16:9            | 89.8                 | 98.8                     | 4.5                            | 50.5              | 29.1                                    | 23.6                     | 61.4 | 5.5                   | 85.0                      | 38.2 | 26.4 | φ1.3      | 137.8 | 137.8 | 10.4 | 10.0 |
| OMS123HR-DUAL | 123"          | 16:9            | 107.2                | 113.8                    | 3.3                            | 60.3              | 28.8                                    | 23.6                     | 70.7 | 5.2                   | 94.3                      | 38.2 | 26.4 | φ1.3      | 137.8 | 137.8 | 10.4 | 10.0 |
|               | Unit: mm      |                 |                      |                          |                                |                   |                                         |                          |      |                       |                           |      |      |           |       |       |      |      |
| OMS103HR-DUAL | 103"          | 16:9            | 2280                 | 2510                     | 115                            | 1282              | 739                                     | 600                      | 1560 | 139                   | 2160                      | 970  | 670  | ф33       | 3500  | 3500  | 265  | 255  |
| OMS123HR-DUAL | 123"          | 16:9            | 2723                 | 2890                     | 84                             | 1532              | 732                                     | 600                      | 1796 | 132                   | 2396                      | 970  | 670  | ф33       | 3500  | 3500  | 265  | 255  |

## Yard Master Dual Series Dimensions Table

Note: Data Error ±1"

The listed measurements are for general reference only. Please contact Elite Screens to verify product design and dimensions before attempting to integrate its products with any structural or furniture modification. Although a manufacturer may offer product advice, it may be taken or disregarded at the integrator's discretion. Elite Screens will not be held responsible or be otherwise liable for faulty installations.