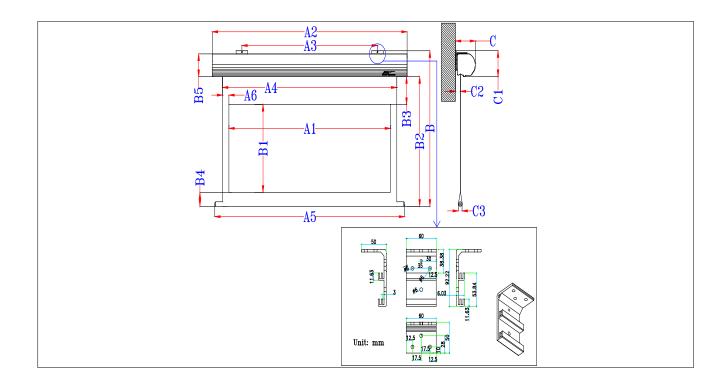

## Yard Master Electric Series Dimensions (150" Model)

| Model Numbers    | Diag.<br>Size | Aspect<br>Ratio | View W<br>(A1) | Overall L<br>without<br>Bracket<br>(A2) | ceiling<br>bracket<br>hole<br>distanc<br>e (A3 | Screen W | Weight<br>Bar L (A5) | L/R<br>black<br>masking<br>(A6) | Overall<br>H with<br>ceiling<br>Bracket<br>(B) | View<br>H(B1) | Screen<br>H(B2) | black<br>maskin | Bottom<br>black<br>maskin<br>g (B4) | cap H | ceiling | H with ceiling | Material | Weight<br>bar<br>diameter<br>(C3) |
|------------------|---------------|-----------------|----------------|-----------------------------------------|------------------------------------------------|----------|----------------------|---------------------------------|------------------------------------------------|---------------|-----------------|-----------------|-------------------------------------|-------|---------|----------------|----------|-----------------------------------|
| Unit: mm         |               |                 |                |                                         |                                                |          |                      |                                 |                                                |               |                 |                 |                                     |       |         |                |          |                                   |
| OMS150H-ELECTRIC | 150"          | 16:9            | 3321           | 3611                                    | 2811                                           | 3421     | 3551                 | 50                              | 2215                                           | 1868          | 2080            | 152             | 60                                  | 112   | 118     | 135            | 35       | 23                                |
| Unit: Inch       |               |                 |                |                                         |                                                |          |                      |                                 |                                                |               |                 |                 |                                     |       |         |                |          |                                   |
| OMS150H-ELECTRIC | 150"          | 16:9            | 130.7          | 142.2                                   | 110.7                                          | 134.7    | 139.8                | 2.0                             | 87.2                                           | 73.5          | 81.9            | 6.0             | 2.4                                 | 4.4   | 4.6     | 5.3            | 1.4      | 0.9                               |