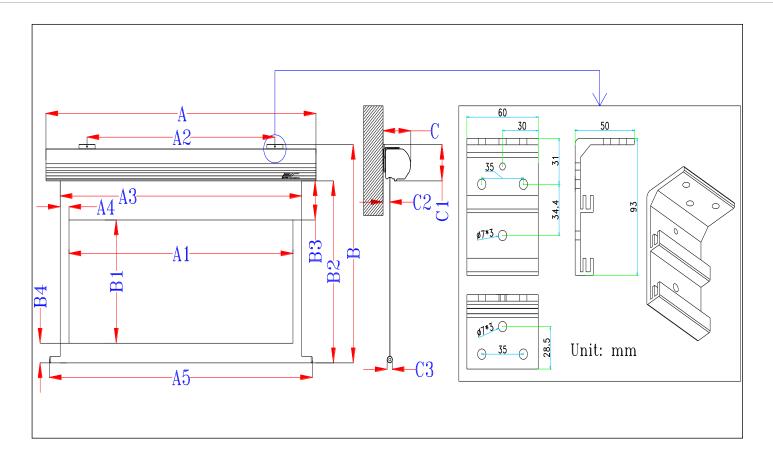

## Yard Master Electric Series Dimensions (165" Model)

| Model Numbers    | Diag.<br>Size | Aspect<br>Ratio | Screen Material | Gain     | Case L (A) | View W<br>(A1) | Ceiling<br>Bracket<br>hole<br>distance<br>(A2) | Screen W<br>(A3) | masking<br>(A4) | Weight | Overall H with ceiling Bracket (B) | View H<br>(B1) | Screen H<br>(B2) | Top black<br>masking<br>(B3) | Bottom<br>black<br>masking<br>(B4) | End cap<br>W with<br>ceiling<br>bracket<br>(C) | End cap H<br>with<br>ceiling<br>bracket<br>(C1) | Screen<br>Material<br>to Wall<br>Distance<br>(C2) | Weight<br>bar<br>diameter<br>(C3) |
|------------------|---------------|-----------------|-----------------|----------|------------|----------------|------------------------------------------------|------------------|-----------------|--------|------------------------------------|----------------|------------------|------------------------------|------------------------------------|------------------------------------------------|-------------------------------------------------|---------------------------------------------------|-----------------------------------|
| Unit: Inch       |               |                 |                 |          |            |                |                                                |                  |                 |        |                                    |                |                  |                              |                                    |                                                |                                                 |                                                   |                                   |
| OMS165H-ELECTRIC | 165"          | 16:9            | MaxWhite® FG    | Gain 1.1 | 155.2      | 143.8          | 123.7                                          | 147.8            | 2.0             | 150.9  | 94.2                               | 80.9           | 89.3             | 6.0                          | 2.4                                | 4.6                                            | 4.9                                             | 1.4                                               | 0.9                               |
| Unit: mm         |               |                 |                 |          |            |                |                                                |                  |                 |        |                                    |                |                  |                              |                                    |                                                |                                                 |                                                   |                                   |
| OMS165H-ELECTRIC | 165"          | 16:9            | MaxWhite® FG    | Gain 1.1 | 3943       | 3653           | 3143                                           | 3753             | 50              | 3833   | 2392                               | 2055           | 2267             | 152                          | 60                                 | 118                                            | 125                                             | 35                                                | 23                                |