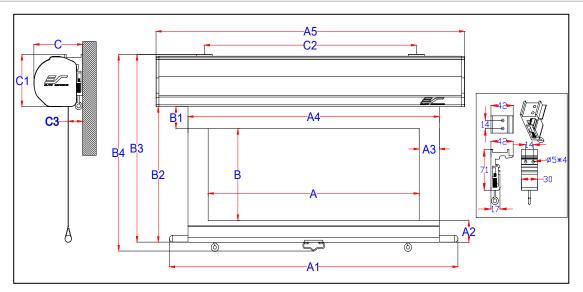

## Yard Master Manual Series Dimension Table

| Model<br>Number | Nominal<br>Diagonal | Aspect<br>Ratio | View<br>Width<br>(A) | Bar<br>Length<br>(A1) | Bottom<br>Masking<br>to bar<br>(A2) | Side<br>Black<br>Masking<br>(A3) | (A4)  | Casing<br>Length<br>(A5) | View<br>Height<br>(B) | Top<br>Black<br>Masking<br>(B1) | Screen<br>Height<br>(B2) | Overall<br>Height to<br>bar (B3) | Overall<br>Height to<br>handle<br>(B4) | End<br>Cap<br>Width<br>(C) | End<br>Cap<br>Height<br>(C1) | Drill<br>Hole<br>Distance<br>(C2) | Width<br>between<br>wall and<br>screen<br>(C3) | Weight<br>Bar<br>Diameter |
|-----------------|---------------------|-----------------|----------------------|-----------------------|-------------------------------------|----------------------------------|-------|--------------------------|-----------------------|---------------------------------|--------------------------|----------------------------------|----------------------------------------|----------------------------|------------------------------|-----------------------------------|------------------------------------------------|---------------------------|
| Unit: mm        |                     |                 |                      |                       |                                     |                                  |       |                          |                       |                                 |                          |                                  |                                        |                            |                              |                                   |                                                |                           |
| OMS100HM        | 100"                | 16:9            | 2214                 | 2402                  | 60                                  | 50                               | 2314  | 2421                     | 1245                  | 152                             | 1457                     | 1545                             | 1577                                   | 90                         | 88                           | 1821                              | 28                                             | 20                        |
| OMS120HM        | 120"                | 16:9            | 2657                 | 2845                  | 60                                  | 50                               | 2757  | 2863                     | 1494                  | 152                             | 1706                     | 1794                             | 1826                                   | 90                         | 88                           | 2263                              | 28                                             | 20                        |
| Unit: Inch      |                     |                 |                      |                       |                                     |                                  |       |                          |                       |                                 |                          |                                  |                                        |                            |                              |                                   |                                                |                           |
| OMS100HM        | 100"                | 16:9            | 87.2                 | 94.6                  | 2.4                                 | 2.0                              | 91.1  | 95.3                     | 49.0                  | 6.0                             | 57.4                     | 60.8                             | 62.1                                   | 3.5                        | 3.5                          | 71.7                              | 1.1                                            | 0.8                       |
| OMS120HM        | 120"                | 16:9            | 104.6                | 112.0                 | 2.4                                 | 2.0                              | 108.5 | 112.7                    | 58.8                  | 6.0                             | 67.2                     | 70.6                             | 71.9                                   | 3.5                        | 3.5                          | 89.1                              | 1.1                                            | 0.8                       |