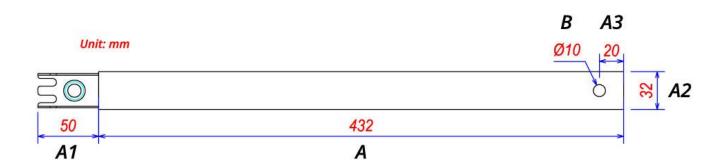

Yard Master 2 Extension Legs - 58" Model

| Part Number   | Α    | A1  | A2  | A3  | В   |
|---------------|------|-----|-----|-----|-----|
| Unit: Inch    |      |     |     |     |     |
| ZOMS58H2-LEGS | 17.0 | 2.0 | 1.3 | 0.8 | 0.4 |
| Unit: mm      |      |     |     |     |     |
| ZOMS58H2-LEGS | 432  | 50  | 32  | 20  | 10  |