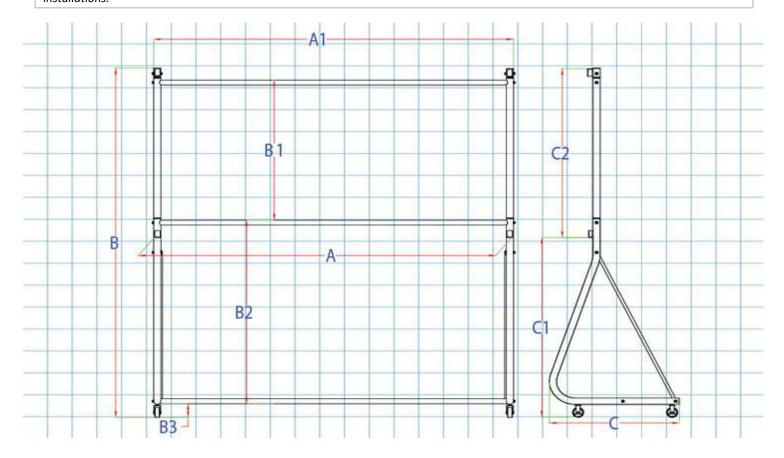

## **ZWBMS Whiteboard screen Mobile Stand Dimensions Table**

| Model Number | Diag. Size | Aspect<br>Ratio | Case<br>Color | View<br>Width (A) | Stand<br>Length<br>(A1) | Overall<br>Height (B) | View<br>Height<br>(B1) | Bottom<br>Height<br>(B2) | Stand<br>Edge (B3) | Stand<br>Width (C) | (C1) | Top<br>Height<br>(C2) |
|--------------|------------|-----------------|---------------|-------------------|-------------------------|-----------------------|------------------------|--------------------------|--------------------|--------------------|------|-----------------------|
| ZWBMS-77     | 77"        | 4:3             | Black         | 63.4              | 63.6                    | 71.3                  | 28                     | 38.2                     | 2.8                | 24.6               | 37.8 | 34.1                  |
| ZWBMS-87     | 87"        | 16:10           | Black         | 75.6              | 75.7                    | 71.3                  | 28                     | 38.2                     | 2.8                | 24.6               | 37.8 | 34.1                  |
| ZWBMS-94     | 94"        | 16:9            | Black         | 83.7              | 83.8                    | 71.3                  | 28                     | 38.2                     | 2.8                | 24.6               | 37.8 | 34.1                  |