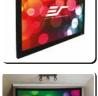

# **Manual Screens**

## **Manual B Series**

Elite Screens' Manual B Series is an ultra affordable, high performance, manual pull-down projection screen for use in the home or business. Its integrated mounting solutions allow it to be installed on the wall or ceiling suspended.

## **Manual Series**

The Elite Manual Pull-down series front projection screen is a cost effective retractable screen with a dual case design for wall or ceiling installations.