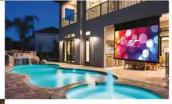

#### Yard Master Electric Series

The Yard Master Electric is Elite's outdoor projector screen for patios and other outdoor spaces. Watch a movie in the convenience of vour own backvard, patio, pool deck, or wherever your creative innovation leads.

#### Yard Master Manual Series

Flite Yard Master Manual Series is a non-electric outdoor projection screen that is IP65 certified for rain/water protection. Its retractable design is ideal for wall and patio installations.

Lunette / Lunette2 Series

The Lunette Series Fixed Frame Screen has a curved frame with 3.5" black frame borders with CineWhite® or AcousticPro1080P3 material options.

Poolside Movie Yard Master Manual Series