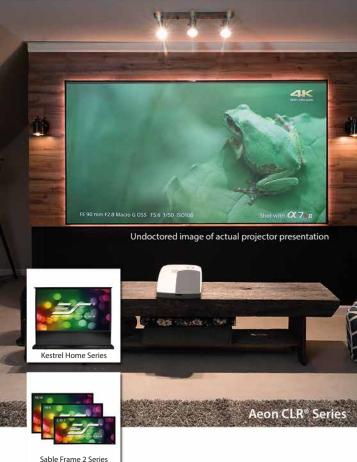

**Aeon CLR®** 

Aeon Series

The Aeon CLR® is an EDGE FREE® fixed frame screen that uses Elite's innovative StarBright CLR® (Ceiling Light Rejecting®) material. Its serriform optical surface lens microstructure negates the washout effect of ambient light especially from overhead

## **Kestrel Home/ Ketrel Home 2**

The Kestrel Home is a free-standing electric projection screen that demonstrates that this format can be reengineered to be an actual high-end product. It utilizes a strong tubular motor that drives its "scissor-backed" cross spring risers.

SableFrame / SableFrame2 Series

The SableFrame is our fixed frame screen for today's entry level Home Cinema 1080P projectors.

ezFrame / ezFrame2 Series

The ezFrame series offers the most selection of materials including, CineWhite®, CineGrev. AcousticPro 1080P3, and WraithVeil