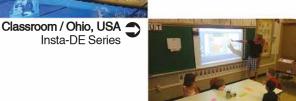

## Insta-DE Series

The soft-padded dry erase whiteboard projection screen with VersaWhite 1.1 gain material is the Ideal solution for short throw projectors and educational training facilities in need of both a projection screen and a writing surface.