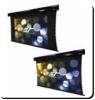

s the necessary flatness for its wide diffusion uniformity.



# Starling 2 / Starling Tab-Tension 2 Series

Starling 2 Series is one of our most comprehensive electric projection screen lines which is now equipped with a fast tubular motor to improve the operation speed.



## **VMAX 2 Series**

The VMAX 2 Series is an enhanced electric motorized projector screen for commercial and home theater applications. It has a silent and power-saving synchronous motor. With standard features such as the IR & RF remotes, 12v Trigger and Electronic "Eye" Receiver.



#### VMAX Dual® Series

The VMAX Dual® Series is an electric projection screen with alternating 16:9/2.35:1 aspect ratio options. The product comes fully equipped with mounting brackets in addition to an RF and 12V trigger control kit.



#### VMAX Tab-Tension Dual Series

The VMAX Tab-Tension Dual Series has twin dual motors and screens to accommodate the 16:9 HDTV and 2.35:1 Cinemascope aspect ratios in one front projection screen.



#### **Evanesce Series**

The Evanesce is a Plenum rated In-Ceiling Front Projection Screen for non-dedicated media rooms. It uses Elite's MaxWhite® FG front projection screen material.



# **Evanesce Tab-Tension B Series**

An elegant finished in-ceiling projection screen. It has a slim casing for easy installation from above or below a ceiling. The tab-tensioned system maintains flatness uniformity with no tab impressions.



#### **Evanesce B Series**

The Evanesce B is a versatile in-ceiling projection screen that conveniently disappears from view when not in use. It can be installed