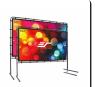

#### **Yard Master Series**

Yard Master Series of outdoor projection screens is ideal for picnics, barbecues or virtually any other outdoor projector presentation imaginable. It is an affordable solution to having a professionally formatted outdoor projection screen that sets up and takes down quickly.

#### **Yard Master 2 Series**

Yard Master 2 is a folding-frame outdoor projection screen. Its light-weight aluminum frame allows it to be set up in minutes. Simply, unfold the frame; attach the material and legs, then project.