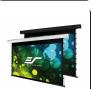

# Electric Screens - Wall/Ceiling

# Evanesce Series / Evanesce Tab-Tension

A fully contained in-ceiling electric projection screen. It is encased in a white-enameled aluminum housing for convenient installation. There are tensioned and non-tensioned variants available with matte white surfaces.

# **Evanesce Tab-Tension B Series**

An elegant finished in-ceiling projection screen. It has a slim casing for easy installation from above or below a ceiling. The tab-tensioned system maintains flatness uniformity with no tab impressions.