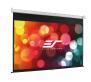

## VMAX Dual® Series / VMAX Tab-Tension Dual Series

The VMAX Dual® Series is an electric projection screen with alternating 16:9/2.35:1 aspect ratio options. The product comes fully equipped with mounting brackets in addition to an RF and 12V trigger control kit.