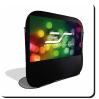

#### **QuickStand 5-Second Series**

QuickStand 5-Second Series is a large venue free-standing "pull-up" projection screen. Its portable design makes it ideal for conference rooms and large group presentations on the

Large Venue Presentation QuickStand 5-Second Series