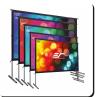

# **Manual Screens**

#### **Manual B Series**

The Manual B Series is an entry level, yet high performance, manual pull-down projector screen. It's ideal for home or business applications. Its integrated mounting solutions allow it to be installed on the wall or ceiling suspended.

#### **Manual Series**

The Elite Manual Pull-down series front projection screen is a cost effective retractable screen with a dual case design for wall or ceiling installations.

#### **Manual SRM Series**

The Manual SRM Series front projection screen has a special built-in Slow Retract Mechanism to allow a safe and quiet return to the screen's housing.

#### **Manual SRM Pro Series**

The Manual SRM Pro features a "slow retract mechanism" for hands-free retraction. Its housing comes in a pearlescent aluminum white finish designed for wall/ceiling installations. The front projection material utilized with the Manual SRM Pro, is our industry proven MaxWhite® FG.