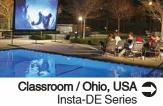

#### **Insta-DE Series**

This is a pliable whiteboard-projection screen designed for educational training facilities. The soft- padded dry erase whiteboard projector screen is ideal for standard. short-throw, and UST projectors.