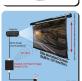

# Evanesce Series / Evanesce Tab-Tension

A fully contained in-ceiling electric projection screen. It is encased in a white-enameled aluminum housing for convenient installation. There are tensioned and non-tensioned variants available with matte white surfaces.

# **Evanesce Tab-Tension B Series**

An elegant finished in-ceiling projection screen. It has a slim casing for easy installation from above or below a ceiling. The tab-tensioned system maintains flatness uniformity with no tab impressions.

#### **Evanesce B Series**

The Evanesce B is a versatile in-ceiling projection screen that conveniently disappears from view when not in use. It can be installed from within the above-ceiling airspace or from below thanks to its removable base panels that were originally designed for the European market.