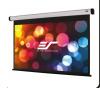

# Electric Screens - Wall/Ceiling

## VMAX Dual® Series / VMAX Tab-Tension Dual Series

The VMAX Dual® Series is an electric projection screen with alternating 16:9/2.35:1 aspect ratio options. The product comes fully equipped with mounting brackets in addition to an RF and 12V trigger control kit.