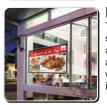

Insta-RP / Insta-RP 2 Series

This self-adhesive optical rear projection screen film is suitable for commercial applications such as store windows, resorts and restaurants. An ideal solution for wherever a permanent rear projection display