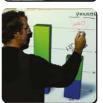

### WhiteBoardScreen™ Series

An ultimate presentation tool for any media room. This unique whiteboard projection screen does not glare and is ideal for short throw projectors as well as interactive

# **Ambient Light Rejecting** WhiteBoardScreen™ Series

This whiteboard projection screen uses our StarBright® 4 material for in-line seating. Its highly reflective projection surface enhances brightness and contrast while countering the washout effect of ambient light.