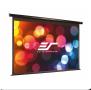

# Electric Screens - Wall/Ceiling

# Spectrum / Spectrum Tab-Tension Series

The Spectrum Series is the best option for a budget Electric/Motorized front projection screen.