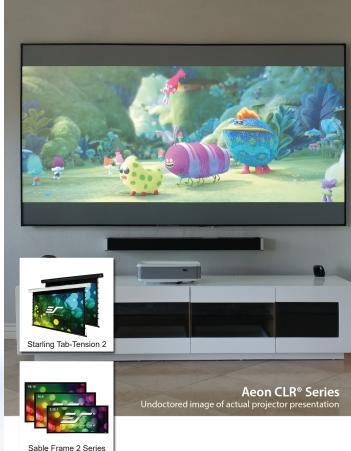

#### New products for 2018:

Texas

- · CineTension B has a tab-tension design that ensures its CineWhite® UHD material housed in a white aluminum housing with IR/RF control kit included.
- · Yard Master 2 Dual is a fast folding-frame outdoor or indoor projection screen. It includes a front and rear projection material in one to accomodate both projection setups.
- Aeon CLR-S is an ambient light rejecting screen made for standard-throw projectors as opposed to the UST projectors that the Aeon CLR® was made for. It negates the washout effect of ambient light especially from overhead sources. This also enables the material to greatly enhance contrast levels and color
- Yard Master Plus is an enhanced version of Elite's portable indoor/outdoor folding-frame screen that comes with variable height settings to accommodate larger venues.

#### CineTension B Series

The CineTension B is the ideal tab-tensioned projector screen for the CE Retail channel. Its tab-tension design ensures that its CineWhite® UHD material maintains the necessary flatness for its wide diffusion uniformity.

# Starling 2 / Starling Tab-Tension 2 Series

Starling 2 Series is one of our most comprehensive electric projection screen lines which is now equipped with a fast tubular motor to improve the operation speed.

#### **Yard Master Plus Series**

The Yard Master Plus is an enhanced version of Elite's portable indoor/outdoor folding-frame screen that comes with variable height settings to accommodate larger venues

# Lunette / **Lunette2 Series**

The Lunette Series Fixed Frame Screen has a curved frame with 3.5" black frame borders with CineWhite® or AcousticPro1080P3 material options.

C Home Media Room Aeon CLR® Series Ceiling Light Rejecting