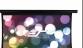

# Spectrum / Spectrum Tab-Tension Series

The Spectrum Series is the best option for a budget Electric/Motorized front projection screen.

## **Spectrum 2 Series**

The Spectrum 2 series is a combination of a sleek design with simple functionality. It is easy to install and comes with a 3-way integrated control switch. Optional remote control kit is available.