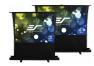

#### New products for 2019:

- The Evanesce Tab-Tension B Cinegrey 5D® is an in-ceiling electric projection screen designed for integrated ceiling installations that utilizes our CineGrey 5D® ambient light rejecting material for superb performance with the lights on or off.
- Yard Master Sport is an ultra light-weight portable projection screen suitable for indoor and outdoor applications. Its detachable screen material allows it to hang on the tripod stand or onto a wall.
- ezCinema Tab-Tension is a free-standing portable projection screen that is offered now with a tab-tension system and a scissor-back mechanism. This is the perfect "projector screen in a box" for portable presentations on the go.
- The Yard Master Electric Tension is an electric screen with 2-way projection material that is IP33 rated for wind/rain penetration for outdoor applications. The tension design supports a front/rear projection surface with perfect uniform flatness.

## DIY Pro WraithVeil® Dual Series

ezCinema Tab-Tension