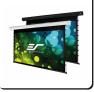

Mechanism to allow a safe and quiet return to

A sturdy, well-made electric motorized projector screen that has front and rear-projection capabilities. Its tab-tensioned material provides uniform flatness for exceptional projected image clarity.