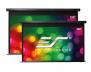

#### Tension Pro B Series

Elite Screens' Tension Pro B Series is a large-venue motorized retractable projector screen. It features superior flatness using a tab-tensioned system design and is available in sizes from 200" - 300" in a 16:9 (HDTV) aspect ratio.