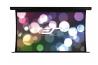

#### Tension Pro B Series

Elite Screens' Tension Pro B Series is a large-venue motorized retractable projector screen. It features superior flatness using a tab-tensioned system design and is available in sizes from 200" - 300" in a 16:9 (HDTV) aspect ratio.