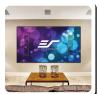

#### Sable Frame B2 Series

The Sable Frame B2 screen feature Elite's CineWhite, 1.1 gain front projection material in a 16:9 aspect ratio. Enjoy an ultra-flat projection surface accomplished by a spring tensioned system.