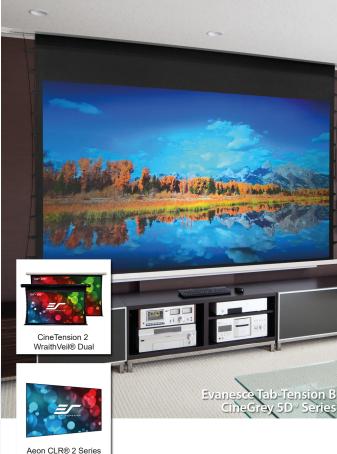

#### New products for 2019:

- The Evanesce Tab-Tension B Cinegrey 5D® is an in-ceiling electric projection screen designed for integrated ceiling installations that utilizes our CineGrey 5D® ambient light rejecting material for superb performance with the lights on or off.
- Yard Master Sport is an ultra light-weight portable projection screen suitable for indoor and outdoor applications. Its detachable screen material allows it to hang on the tripod stand or onto a wall.
- ezCinema Tab-Tension is a free-standing portable projection screen that is offered now with a tab-tension system and a scissor-back mechanism. This is the perfect "projector screen in a box" for portable presentations on the go.
- The Yard Master Electric Tension is an electric screen with 2-way projection material that is IP33 rated for wind/rain penetration for outdoor applications. The tension design supports a front/rear projection surface with perfect uniform flatness.

## Evanesce Tab-Tension B CineGrev 5D®

An in-ceiling electric projection screen designed for integrated ceiling installations. It utilizes our CineGrey 5D® ambient light rejecting material for superb performance with the lights on or off.

## Evanesce Tab-Tension B Series

An elegant finished in-ceiling projection screen. It has a slim casing for easy installation from above or below a ceiling. The tab-tensioned system maintains flatness uniformity with no tab impressions.