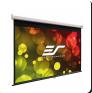

Mechanism to allow a safe and quiet return to

A sturdy, well-made electric motorized projector screen that has front and rear-projection capabilities. Its tab-tensioned material provides uniform flatness for exceptional projected image clarity.