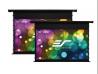

## Spectrum Tab-Tension 2 / CineGrey 3D®

Is part of Elite's CE-Retail line of electric projection screens. It's tab-tension reinforced CineWhite® UHD-B material provides enhanced material flatness. Alternate models will feature the CineGrey 3D® ceiling/ambient light rejecting material.