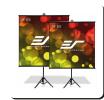

#### QuickStand 5-Second Series

QuickStand 5-Second Series is a large venue free-standing "pull-up" projection screen. Its portable design makes it ideal for conference rooms and large group presentations on the