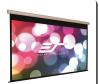

### Aeon CLR®

An EDGE FREE® fixed frame screen that uses Elite's innovative StarBright CLR® (Ceiling Light Rejecting®) material. Its angular serriform microstructures negate the washout effects of ambient light, especially from overhead sources.