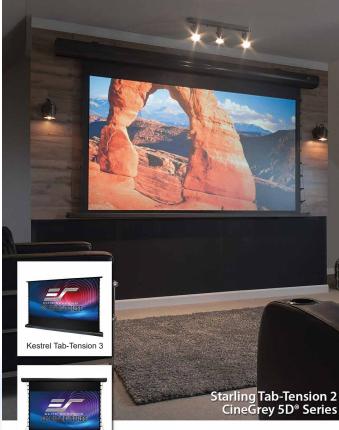

#### **Kestrel Tab-Tension 3 Series**

An electric floor-rising projection screen that is an attractive centerpiece for home theater or high-level conference rooms. Its tabtension design maintains a flat and taut front projection surface to provide a ripple-free image suitable for UST projectors.

# Starling Tab-Tension 2 CineGrev 5D® Series

An electric motorized retratable projector screen that uses an Ambient Light Rejecting material. Material enhances picture quality in environments with little control over room lighting.

# Starling Tab-Tension 2 CineGrey 4D Series

A high-quality electric tab-tensioned motorized screen. It utilizes our CineGrey 4D material, which is a ceiling ambient light rejecting front projection surface.