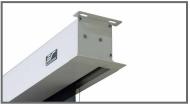

#### **Product Design & Features**

- Tab-Tensioning system provides uniform flatness on entire projection surface
- Black backing on material preserves image brightness for a sharper picture and eliminates light penetration
- Disappearing "in-ceiling" design for multi-purpose rooms
- Below or Above ceiling access accommodates installations from within the room or ceiling space
- Aluminum housing with white finish is slim yet strong and moisture resistant