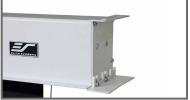

#### **Product Design & Features**

- Tab-Tensioning system provides uniform flatness on entire projection surface
- Black backing on material preserves image brightness for a sharper picture and eliminates light penetration
- Disappearing "in-ceiling" design for multi-purpose rooms
- Below or Above ceiling access accommodates installations from within the room or ceiling space
- Aluminum housing with white finish is slim yet strong and moisture resistant