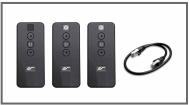

### **Control System**

- Wall box controller for manual on-wall operation
- Includes Radio Frequency (RF) and Infrared (IR) remote controls
- User-friendly programmable vertical drop position (RC1 Only)
- Built-in selectable channels allow one RF remote programming to control multiple screens (RC1 Only)
- Wired 12v trigger capability via wall box controller (RC1 Only)
- Wireless 12v trigger capability via Radio Frequency remote control