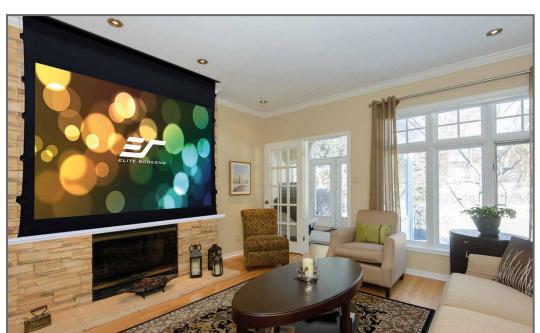

#### **Product Description**

The *Evanesce Tab-Tension B* is our newest in-ceiling recessed projection screen. It is designed for concealed installations. It utilizes our CineWhite® front projection material. The tab-tensioned system maintains flatness uniformity throughout the entire surface with no tab impressions. Images pop and videos maintain true colors.

#### **Product Design & Features**

- Tab-Tensioning system provides uniform flatness on entire projection surface
- Black backing on material preserves image brightness for a sharper picture and eliminates light penetration
- Disappearing "in-ceiling" design for multi-purpose rooms
- Below or Above ceiling access accommodates installations from within the room or ceiling space
- Aluminum housing with white finish is slim yet strong and moisture resistant