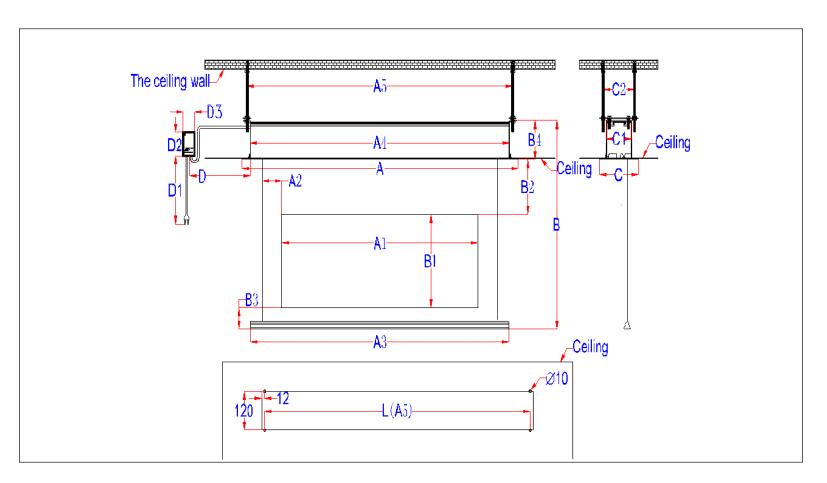

## **Evanesce Series Dimensions Table - RC1 (Below Ceiling Installation)**

| Model Number    | Nominal<br>Diagonal<br>(Aspect Ratio) | Overall<br>Length<br>(A) | Viewable<br>Width<br>(A1) | L/R<br>Borders<br>(A2) | Screen<br>Width | Weight<br>Bar<br>Length<br>(A3) | Housing<br>Length<br>(A4) | A5    | Overall<br>Height<br>(B) | Viewable<br>Height<br>(B1) | Top<br>Border<br>(B2) | Bottom<br>Border<br>(B3) | Screen<br>Height | Height | с   | C1  | C2  | D    | D1   | D2  | D3  | Control<br>box<br>height |
|-----------------|---------------------------------------|--------------------------|---------------------------|------------------------|-----------------|---------------------------------|---------------------------|-------|--------------------------|----------------------------|-----------------------|--------------------------|------------------|--------|-----|-----|-----|------|------|-----|-----|--------------------------|
| Unit: inch      |                                       |                          |                           |                        |                 |                                 |                           |       |                          |                            |                       |                          |                  |        |     |     |     |      |      |     |     |                          |
| IHOME126HW3-E20 | 126"(16:9)                            | 120.0                    | 109.8                     | 2.0                    | 113.8           | 117.2                           | 117.6                     | 118.6 | 90.4                     | 61.8                       | 20.0                  | 3.9                      | 85.7             | 4.6    | 5.8 | 3.9 | 4.7 | 51.2 | 94.5 | 5.1 | 3.1 | 1.6                      |
| Unit: mm        |                                       |                          |                           |                        |                 |                                 |                           |       |                          |                            |                       |                          |                  |        |     |     |     |      |      |     |     |                          |
| IHOME126HW3-E20 | 126"(16:9)                            | 3048                     | 2790                      | 50                     | 2890            | 2977                            | 2987                      | 3012  | 2296                     | 1570                       | 508                   | 98                       | 2176             | 118    | 147 | 98  | 119 | 1300 | 2400 | 130 | 80  | 40                       |