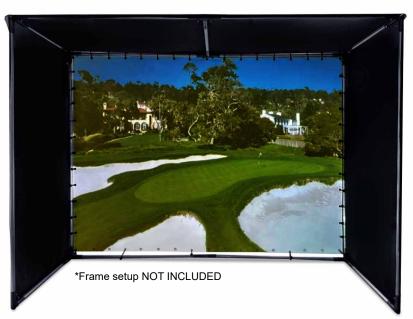

## **Product Description**

The *GolfSim DIY Screen* is a golf impact front projection material for golf simulator enclosures. It is a Do-it-Yourself (DIY) design that includes metal grommets all around the entire material to ensure the material is equally tensioned on all sides and perfect for custom frame golf /sport simulation enclosures.

- High-strength warp knitted fabric absorbs impact reducing ball bounce-back
- 4K/8K Ultra HD, Active 3D and HDR Ready
- Allows a clear and sharp presentation without loss of image fidelity
- Professionally engineered projection surface performs at a theater-grade level
- Metal grommets surround entire material which allows material to be equally tensioned on all sides
- Works best with short throw projectors to avoid casting shadows and sufficient space for golf ball bounce back
- 2-Year / 3-Year ENR-G Manufacturer's Warranty by Elite Screens