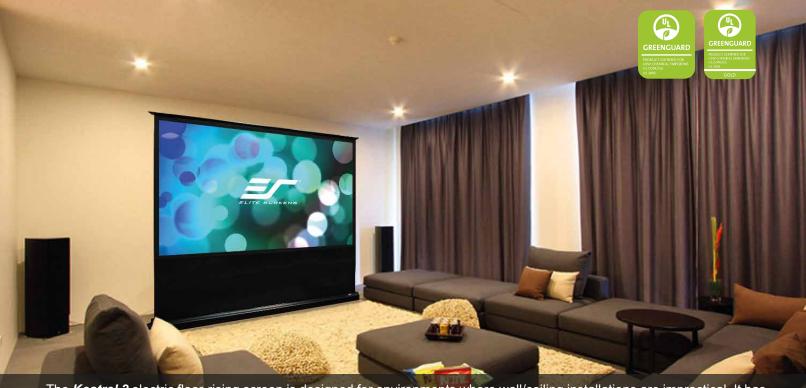

## ELECTRIC FLOOR-RISING PROJECTION SCREEN

## **Screen Material**

- MaxWhite® Fiberglass backed material provides uniform flatness on a flat projected image
- 180° wide viewing angle
- · Active 3D, 4K Ultra HD, and HDR Ready
- Not compatible with Ultra/Short-Throw Projectors
- Standard 4-side black masking borders
- · Available in the following diagonal sizes:
  - 100" in 16:9 format

## **Quality & Reliability**

- Tubular motor allows swift operation with a superior weight tolerance and operational lifespan
- Flame Resistant: Complies with NFPA 701 Standards
- · GREENGUARD® and GREENGUARD® Gold Certified
- 2-year Parts & Labor manufacturer's warranty
- 3-year warranty offered through ENR-G program (Education, Non-Profit, Religious and Government)