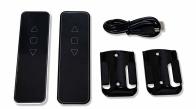

## **Design and Installation**

- Rises and lowers by our motorized precision "scissor-backed" cross spring risers
- Built-in Infrared and Radio Frequency receivers
- Standard Radio Frequency (RF) remote control for long distance control
- Standard Infrared remote control for programming with 3rd party universal remotes
- Rechargeable remote controls via USB (cable included)
- Wall mountable remote control cradle included