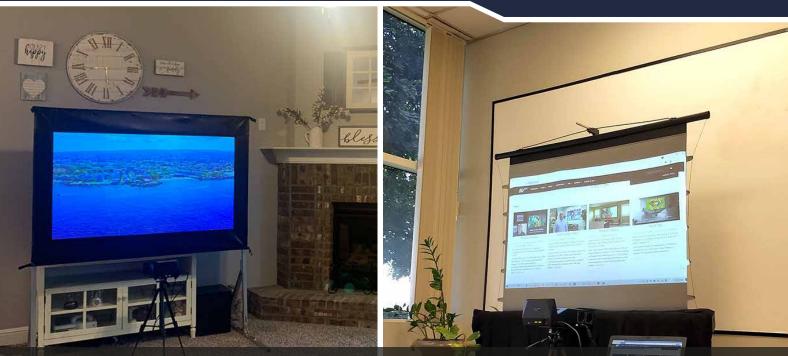

## LIGHT-ON CLR® 3 SERIES

PORTABLE ALR/CLR PROJECTION SCREEN

The *Light-On CLR*® *3 series* is a category of Ceiling Light Rejecting (CLR®) solutions designed to work only with Portable Ultra Short Throw Projectors that combat the wash out effect in bright ceiling light rooms such as classrooms or living rooms. The portable products are available in a 55" (4:3) tripod and 60" (16:9) folding-frame variant.

The portable Light-ON CLR® 3 series use our innovative micro structured front projection material that is designed to absorb overhead light which results in retaining a contrast rich image.