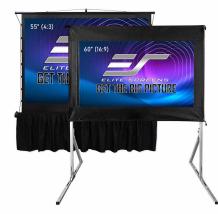

## 55" Diagonal Tripod

- Pull-up retractable design includes keystone eliminator
- Lightweight black housing includes carrying bag for protection and storage
- · Black tripod skirt included provides an elegant and professional presentation
- Tab-tension design provides a flat and taut projection surface
- Top/Bottom black masking borders absorb projector overshoot and enhances picture contrast
- · Carrying bag included for easy transportation, protection and storage

## 60" Diagonal Folding-Frame

- Collapsible folding-frame design assembles effortlessly
- · Material stretches on frame using corner pull-tabs with snap buttons
- · Adjustable legs accommodate various height settings
- · Back brace support on legs for improved stability
- · Padded carrying bag fits entire product for protection and portability
- · 4-sided black masking borders absorb projector overshot and enhances picture contrast