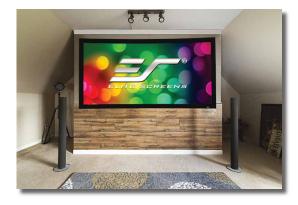

CURVED FIXED FRAME PROJECTION SCREEN

## **Design & Installation**

- Permanently tensioned Curved Fixed Frame Projection Screen
- Curvature enhances contrast levels with decreased incident light while creating a heightened sense of immersion
- 40' fixed radial curvature also eliminates the pincushion effect
- Velvet covered 3.5" width aluminum frame border
- Installation kit includes: Woods screws & anchors, Wall Brackets,
  Screwdriver, and Mallet
- 2-year Premium Warranty