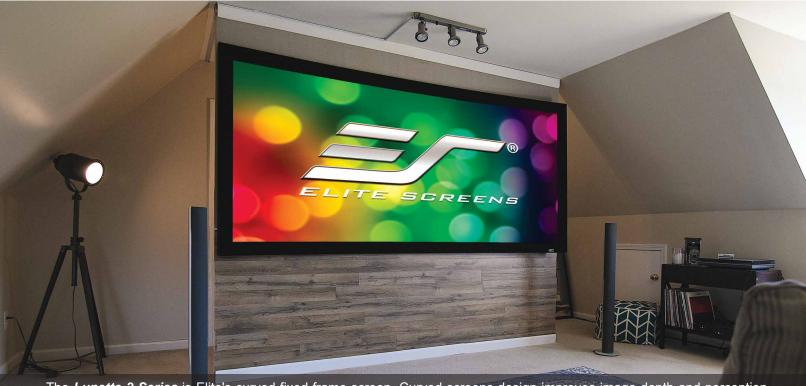

CURVED FIXED FRAME PROJECTION SCREEN

## **Design & Installation**

- Permanently tensioned Curved Fixed Frame Projection Screen
- Curvature enhances contrast levels with decreased incident light while creating a heightened sense of immersion
- 40' fixed radial curvature also eliminates the pincushion effect
- Velvet covered 3.5" width aluminum frame border
- Installation kit includes: Woods screws & anchors, Wall Brackets,
  Screwdriver, and Mallet
- 2-year Premium Warranty