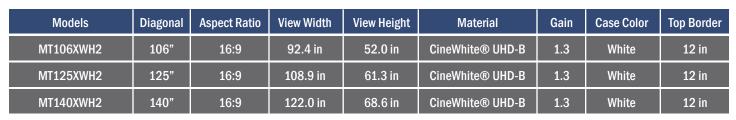

## **Product Features**

- CineWhite<sup>®</sup> UHD-B 1.3 Gain front projection material
- Wide diffusion uniformity allows viewers to enjoy a clear bright picture from any angle
- Black masking borders enhance picture contrast and absorb projector overshoot
- Black backing eliminates light penetration for superior brightness and color reproduction
- 4K Ultra HD, Active 3D, and HDR Ready
- ISF Certified for Color Accurate reproduction
- Available in the following diagonal sizes:
  - 106", 125" and 140" in 16:9 format

- Tab-tension design provides taut and uniform flatness over the entire projection surface
- Premium grade and elegant aluminum white housing
- Ultra-short throw compatible allows for projection within a short distance without shadowing the picture
- Floating brackets attach to housing and slide to align for wood stud wall installation
- Includes eyebolts that also attach to the housing for a suspended installation
- Auto-locking mechanism with variable height settings
- 2-Year / 3-Year ENR-G Manufacturer's Warranty by Elite Screens, an ISO9001 manufacturer since 2004