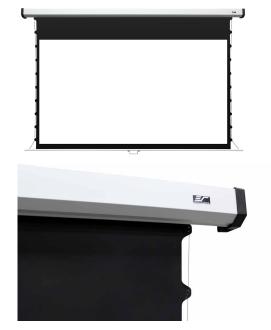

## **Product Description**

Elite Screens *Manual Tab-Tension 2* is a first-class manual pull-down projection screen with added features typically only found on a high-end products. It has a tab-tension system to keep the screen material flat and taut for a ripple-free projection image. The housing is of aluminum construction, is moisture resistant and available in a white housing.

- Tab-tension design provides taut and uniform flatness over the entire projection surface
- Premium grade and elegant aluminum white housing
- Ultra-short throw compatible allows for projection within a short distance without shadowing the picture
- Floating brackets attach to housing and slide to align for wood stud wall installation
- Includes eyebolts that also attach to the housing for a suspended installation
- Auto-locking mechanism with variable height settings
- 2-Year / 3-Year ENR-G Manufacturer's Warranty by Elite Screens, an ISO9001 manufacturer since 2004