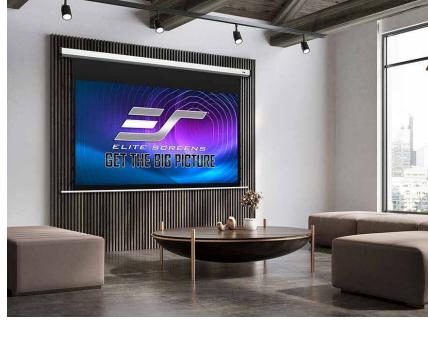

## **Product Description**

Elite Screens *Manual Tab-Tension 2* is a first-class manual pull-down projection screen with added features typically only found on a high-end products. It has a tab-tension system to keep the screen material flat and taut for a ripple-free projection image. The housing is of aluminum construction, is moisture resistant and available in a white housing.