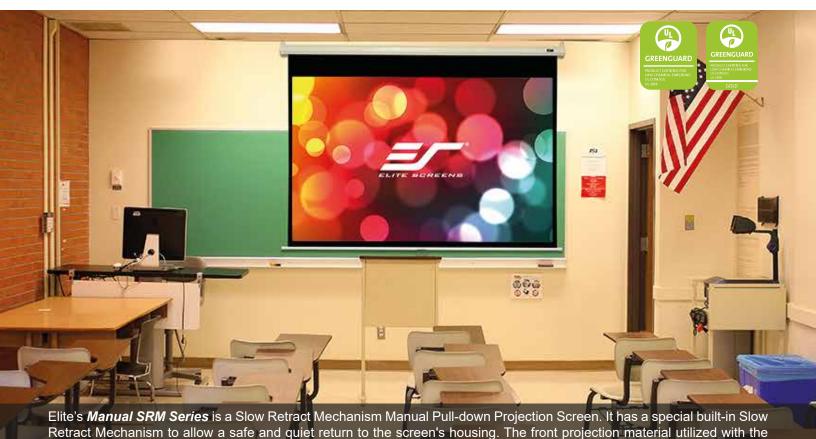

## **Design and Installation**

- · Dual wall and ceiling installation design
- Slow Retract Mechanism Manual Pull-down Screen -Retracts slowly back into housing after releasing handle without the need to hold on to handle
- Screen lanyard for easy operation included allows screen's pull down handle to be reached from high areas
- · Includes wood screws and drywall anchors
- Optional 6" and 12" L brackets available