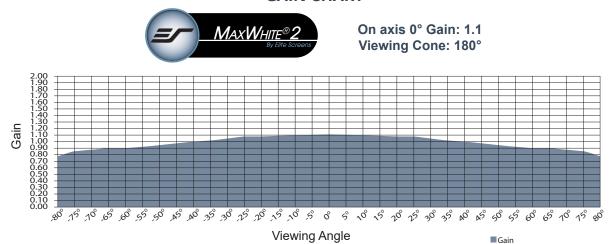

de viewing angle enables viewers to take in a clear bright picture with uniform brightness from on or off axis seating arrangements.



# FEATURED SERIES: ezCinema 2, ezCinema Tab-Tension, and Yard Master Sport

## MATERIAL SPECIFICATIONS

- 1.1 Gain brightness with wide diffusion uniformity
- Superb image reproduction is ideal for commercial or residential applications
- · Mildew resistant and easy to clean
- Black backing eliminates light penetration for a brighter picture
- · Recommended for environments with controlled lighting
- Active 3D, 4K Ultra HD, and HDR ready

- Compatible with Standard throw projectors ONLY
- ISF Certified for Accurate Color Reproduction
- GREENGUARD® and GREENGUARD Gold® Certified UL 2818 – Safety Indoor Air Quality Product Emissions





### **GAIN CHART**



info@elitescreens.com www.elitescreens.com