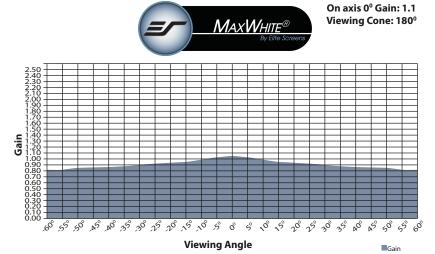

## **Elite Screens Series:**

Manual, Manual SRM, Tripod, Tripod Pro, Spectrum, ezCinema, ezCinema Plus, PicoScreen™, VMAX 2 & VMAX Dual®

- Multi-Layer Weave and Textured Surface Coating
- Gain: 1.1
- View Angle: 180° (90° ±LR)
- Mildew Resistant
- · Black Backing
- Not compatible with Ultra/Short-throw Projectors
- Screen Surface can be easily cleaned
- Active 3D, 4K Ultra HD, and HDR ready
- GREENGUARD® and GREENGUARD® Gold Certified | UL 2818