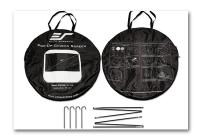

## **Design and Installation**

- Lightweight & flat design is traveler friendly
- 32" diameter carrying case holds all components
- · Built to withstand light wind conditions
- Nylon spring-loaded frame system unfolds effortlessly
- Assembles in seconds with no tools required
- Stakes, net base, and support rods included for added stability