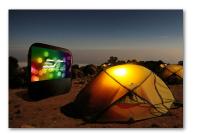

## **Design and Installation**

- Lightweight & flat design is traveler friendly
- 32" diameter carrying case holds all components
- · Built to withstand light wind conditions
- Nylon spring-loaded frame system unfolds effortlessly
- Assembles in seconds with no tools required
- Stakes, net base, and support rods included for added stability