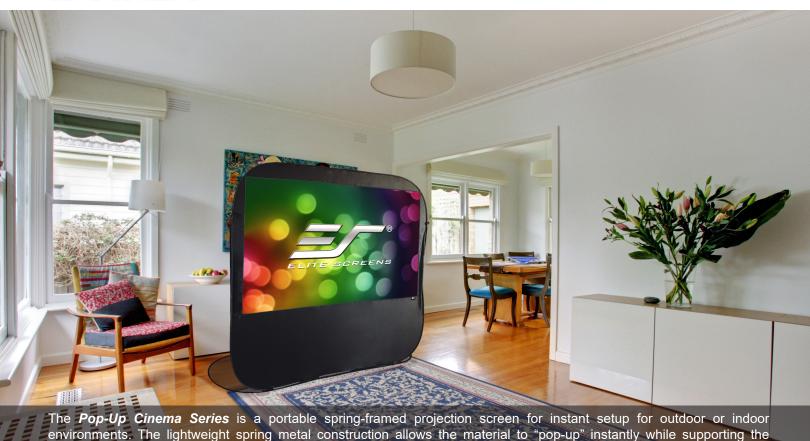

## PORTABLE SPRING-FRAMED PROJECTION SCREEN

SilkWhite material and its black-mesh border. The SilkWhite projection material is a synthetic fabric designed for the rigors of outdoor use while also doubling as an exceptional projection surface for indoor presentations as well.

## **Screen Material**

- SilkWhite lightweight synthetic projection material
- 1.1 gain reflectivity with wide viewing angle
- Black masking borders enhance perceived picture contrast
- Spring wire frame enhances screen surface tension
- Accommodates both standard and short throw projectors
- Screen surface can be easily cleaned with mild soap and water

## **Design and Installation**

- Lightweight & flat design is traveler friendly
- 32" diameter carrying case holds all components
- · Built to withstand light wind conditions
- Nylon spring-loaded frame system unfolds effortlessly
- Assembles in seconds with no tools required
- Stakes, net base, and support rods included for added stability