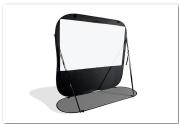

## **Design and Installation**

- Lightweight & flat design is traveler friendly
- 32" diameter carrying case holds all components
- · Built to withstand light wind conditions
- Nylon spring-loaded frame system unfolds effortlessly
- Assembles in seconds with no tools required
- Stakes, net base, and support rods included for added stability