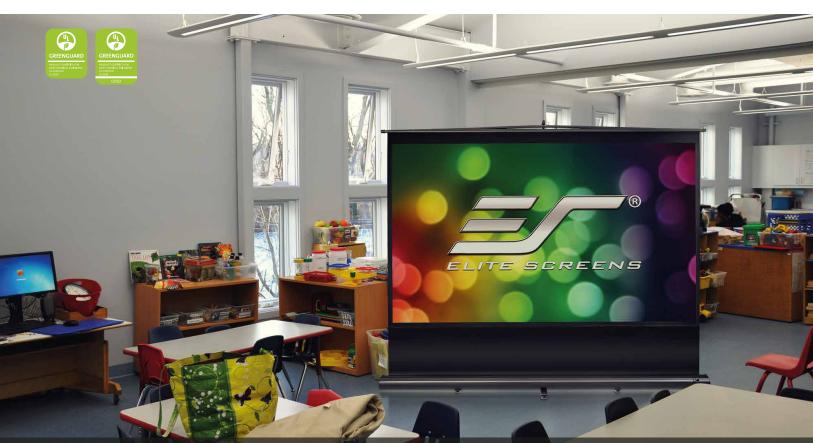

## **REFLEXION SERIES**

PORTABLE FREE-STANDING PROJECTION SCREEN

The **Reflexion** portable projection screen is an easy to use free-standing projection screen. Suitable for both small and large venues, it combines the ease of portability of our tripod screens with the quick set up of our ezCinema Series

## **Screen Material**

- MaxWhite® 1.1 Gain screen material is durable for every day applications and is easy to clean
- 4K Ultra HD and Active 3D ready
- 180 degree wide viewing angle for multi-purpose applications
- Not compatible with Ultra/Short-throw Projectors
- GREENGUARD® and GREENGUARD® Gold Certified | UL 2818

## **Design and Installation**

- · Adjustable height for each foot for a perfect leveled set up
- Sliding legs with rotating cup leveler improves stability on uneven floor placement
- · Heavy-duty casing withstands daily usage
- Adjustable locking ring provides ease for various height settings
- · Complimentary 4-side black masking borders
- · Available in black metal casing
- Available in diagonal size 120" (4:3)