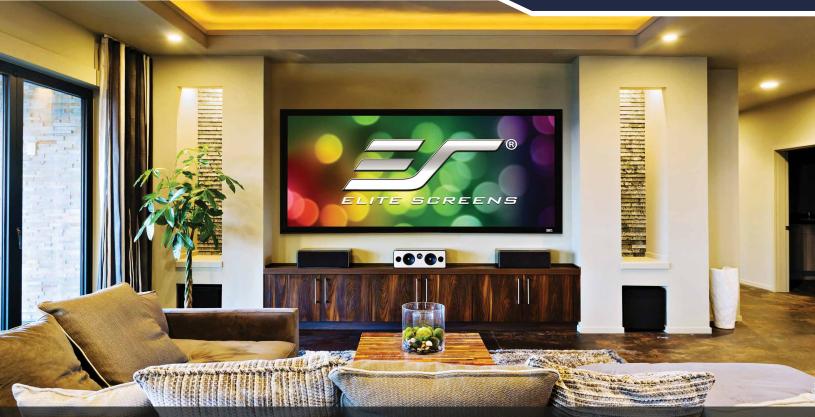

## SABLE FRAME 2

FIXED FRAME PROJECTION SCREEN

The **Sable Frame 2 Series** uses Elite Screens' ISF Certified CineWhite® UHD-B 1.3 gain material within a velveteen coated frame. CineWhite UHD-B provides extra gain for HDR content in a dark room environment. Installation brackets included that permit the frame to slide horizontally.

- ISF Certified CineWhite® UHD-B 1.3 Gain front projection material
- · ISF Certified for accurate color reproduction
- Award Winning CineWhite® 1.1 Gain front projection material with full tension uniformity across entire viewing surface
- Black Backing eliminates light penetration
- · Outstanding picture quality at any viewing angle with no compromise in resolution or brightness
- Active 3D, 4K Ultra HD, and HDR Ready
- · Elegant velvet covered frame absorbs projector overshoot and increases picture contrast
- · Compatible with Ultra/Short and Standard throw projectors
- · Available in various sizes and aspect ratios