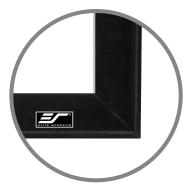

## **Design & Installation**

- · 2.4" width frame and is velvet coated
- · Split-frame design facilitates lower shipping costs without sacrificing quality
- · Easy to assemble and install in minutes
- · Wall brackets allow screen to slide horizontally for properly centered installation
- · Installation kit includes: Woods screws, anchors and Wall Brackets
- 2-Year / 3-Year ENR-G Manufacturer's Warranty by Elite Screens, an ISO9001 manufacturer since 2004