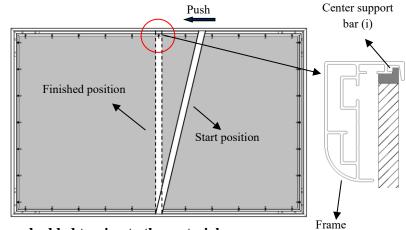

### Center Support Bar

- 1. Insert the *Center Support Bar (i)* into the upper top groove on the back of the frame with the bottom end near the approximate center point of the frame and rotate it in at an angle so that both ends of the bar are in alignment with the groove, as shown below.
- 2. Slide the top end of the bar into the top center point of the frame to complete the center support bar installation.

This will provide added stability to your frame and added tension to the material.