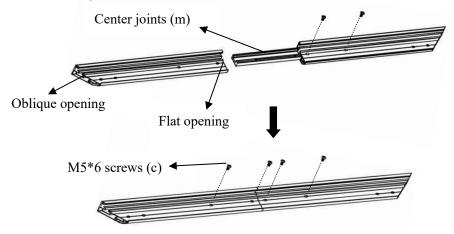

### Frame Assembly

- 1. Please wear gloves (j) before installation.
- 2. Insert the *center joint (m)* connector into to one of the 1/2 horizontal frames and fasten it with two M5\*6 screws
- (c). Repeat steps for assembling the second horizontal frame.

Note: a. Two ½ horizontal long frames should be assembled for a screen.

- b. Do not tighten the screws completely until all frame pieces have been assembled correctly.
- 3. Insert both *Elbow Joints* (b) connectors into the slot of short vertical frame and fasten it with four *M5\*6 screws* (c) (Fig.1.1).