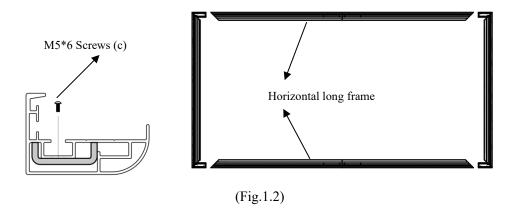

4. Insert the long frame into the exposed *Elbow Joints* (b) connectors and fasten them with M5\*6 screws (c) (Fig.1.2).

5. Join all four frame parts together following the steps shown below. (Fig.1.3)