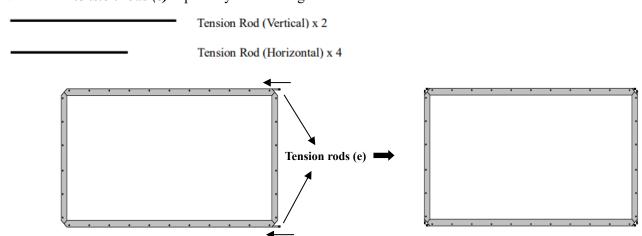

| Hardware and Parts List                           |                                                                                                                                                                                                                                                                                                                                                                                                                                                                                                                                                                                                                                                                                                                                                                                                                                                                                                                                                                                                                                                                                                                                                                                                                                                                                                                                                                                                                                                                                                                                                                                                                                                                                                                                                                                                                                                                                                                                                                                                                                                                                                                                |                            |                          |  |  |  |  |
|---------------------------------------------------|--------------------------------------------------------------------------------------------------------------------------------------------------------------------------------------------------------------------------------------------------------------------------------------------------------------------------------------------------------------------------------------------------------------------------------------------------------------------------------------------------------------------------------------------------------------------------------------------------------------------------------------------------------------------------------------------------------------------------------------------------------------------------------------------------------------------------------------------------------------------------------------------------------------------------------------------------------------------------------------------------------------------------------------------------------------------------------------------------------------------------------------------------------------------------------------------------------------------------------------------------------------------------------------------------------------------------------------------------------------------------------------------------------------------------------------------------------------------------------------------------------------------------------------------------------------------------------------------------------------------------------------------------------------------------------------------------------------------------------------------------------------------------------------------------------------------------------------------------------------------------------------------------------------------------------------------------------------------------------------------------------------------------------------------------------------------------------------------------------------------------------|----------------------------|--------------------------|--|--|--|--|
| a: Frame parts x 6 pcs<br>(Springs pre-installed) | b: Elbow Joints x 4 pcs c: M5*6 screws x 24 pcs                                                                                                                                                                                                                                                                                                                                                                                                                                                                                                                                                                                                                                                                                                                                                                                                                                                                                                                                                                                                                                                                                                                                                                                                                                                                                                                                                                                                                                                                                                                                                                                                                                                                                                                                                                                                                                                                                                                                                                                                                                                                                |                            | d: Springs hook x 2 pcs  |  |  |  |  |
|                                                   |                                                                                                                                                                                                                                                                                                                                                                                                                                                                                                                                                                                                                                                                                                                                                                                                                                                                                                                                                                                                                                                                                                                                                                                                                                                                                                                                                                                                                                                                                                                                                                                                                                                                                                                                                                                                                                                                                                                                                                                                                                                                                                                                |                            |                          |  |  |  |  |
| e: Tension rods x 6 pcs                           | f: M4*32 wood screws x 8 pcs                                                                                                                                                                                                                                                                                                                                                                                                                                                                                                                                                                                                                                                                                                                                                                                                                                                                                                                                                                                                                                                                                                                                                                                                                                                                                                                                                                                                                                                                                                                                                                                                                                                                                                                                                                                                                                                                                                                                                                                                                                                                                                   | g: Ø13*40 Anchors x 8 pcs  | h: Wall brackets x 4 pcs |  |  |  |  |
|                                                   | (Correction of the Control of the Co | au                         |                          |  |  |  |  |
| i: Center support bar x 1 pc                      | j: Gloves x 2 pcs                                                                                                                                                                                                                                                                                                                                                                                                                                                                                                                                                                                                                                                                                                                                                                                                                                                                                                                                                                                                                                                                                                                                                                                                                                                                                                                                                                                                                                                                                                                                                                                                                                                                                                                                                                                                                                                                                                                                                                                                                                                                                                              | k: Protection sheet x 1 pc | I: Screen Material x 1pc |  |  |  |  |
|                                                   | M                                                                                                                                                                                                                                                                                                                                                                                                                                                                                                                                                                                                                                                                                                                                                                                                                                                                                                                                                                                                                                                                                                                                                                                                                                                                                                                                                                                                                                                                                                                                                                                                                                                                                                                                                                                                                                                                                                                                                                                                                                                                                                                              |                            |                          |  |  |  |  |
| m: Center joints x 2 pcs                          | n: Rubber hammer x 1 pc                                                                                                                                                                                                                                                                                                                                                                                                                                                                                                                                                                                                                                                                                                                                                                                                                                                                                                                                                                                                                                                                                                                                                                                                                                                                                                                                                                                                                                                                                                                                                                                                                                                                                                                                                                                                                                                                                                                                                                                                                                                                                                        | o: Screwdriver x 1 pc      | p: Ø12*Ø4*1 Washers x 8  |  |  |  |  |
|                                                   |                                                                                                                                                                                                                                                                                                                                                                                                                                                                                                                                                                                                                                                                                                                                                                                                                                                                                                                                                                                                                                                                                                                                                                                                                                                                                                                                                                                                                                                                                                                                                                                                                                                                                                                                                                                                                                                                                                                                                                                                                                                                                                                                |                            |                          |  |  |  |  |

### Attaching the screen material to the frame

- 1. Lay the *protection sheet (k)* down on the ground and gently place the assembled frame on top. Then, carefully unroll the screen material over the frame (face down).
- 2. Insert the *tension rods (e)* separately into the edges of all four corners of the material.