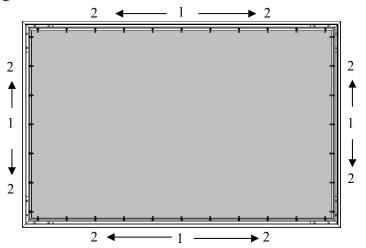

Note: Hold the tension rod in the screen material with left hand, hook the spring with right hand, and finally use the spring hook onto the tension rod in the screen material hole, as shown as below.

5. Next, attach a spring in each center point locations (1), then out of the center location (2), and finalize the installation with the remaining springs.