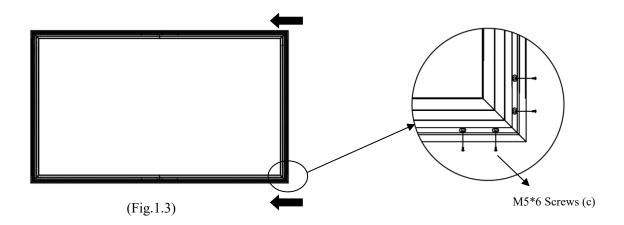

4. Insert the long frame into the exposed *Elbow Joints* (b) connectors and fasten them with M5\*6 screws (c) (Fig.1.2).

5. Join all four frame parts together following the steps shown below. (Fig.1.3)

Note: When assembled, please push simultaneously the two ends of the long frames.