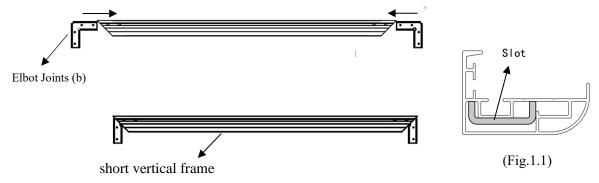

Note: a. Two ½ horizontal long frames should be assembled for a screen.

- b. Do not tighten the screws completely until all frame pieces have been assembled correctly.
- 3. Insert both *Elbow Joints* (b) connectors into the slot of short vertical frame and fasten it with four *M5\*6 screws* (c) (Fig.1.1).