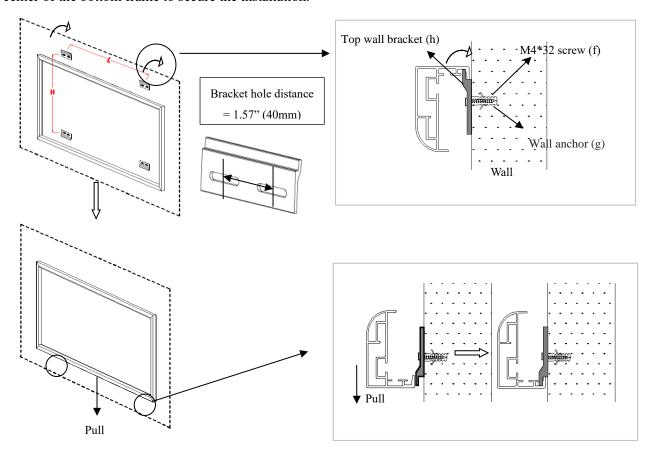

#### Installation

1. Locate your desired installation location with a stud finder (recommended) and mark the drill-hole area of where the screen is to be installed. Reference the table below for

| Unit: mm (inch)             | 92"     | 100"    | 110"    | 120"    | 135"    | 150"    |
|-----------------------------|---------|---------|---------|---------|---------|---------|
| L = Wall bracket distance   | 1500    | 1500    | 1800    | 2000    | 2000    | 2500    |
|                             | (59.1") | (59.1") | (70.9") | (78.7") | (78.7") | (98.4") |
| H = Top/Bottom Wall Bracket | 1195    | 1294    | 1419    | 1543    | 1729    | 1917    |
| Height distance             | (47.0") | (50.9") | (55.9") | (60.7") | (68.1") | (75.5") |

- 2. Drill a hole with the proper bit size according to the Ø13\*40 Anchors (g) and M4\*32 Wall Screw (f) included
- 3. Line up the **wall brackets** (h) with the drilled holes on the installation location and screw them in using a screwdriver.

4. Position the fixed frame screen onto the top wall brackets as shown as below info and pull down at the center of the bottom frame to secure the installation.

- 5. The design of the wall brackets allows the frame to slide over them through its sides. This is an important feature of the installation design as it allows your screen to be properly centered.
- 6. Using both hands finish the installation by pulling the lower portion of the fixed frame screen into the lower bracket as shown as below info.