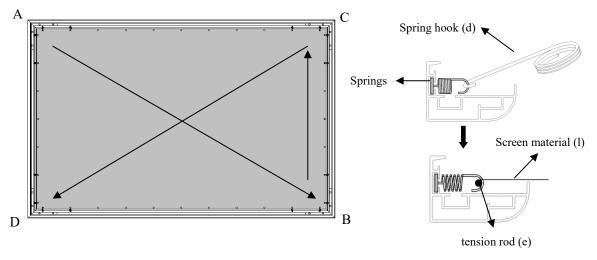

### Attaching the screen material to the frame

- 1. Lay the *protection sheet (k)* down on the ground and gently place the assembled frame on top. Then, carefully unroll the screen material over the frame (face down).
- 2. Insert the *tension rods (e)* separately into the edges of all four corners of the material.

- 3. Distribute and place the pre-installed springs in the frame on each hole of the material.
- 4. Use the *spring hook (d)* to attach the screen material. Begin by securing the four corners with the springs to the frame in A-B-C-D order as illustrated below.

Note: Hold the tension rod in the screen material with left hand, hook the spring with right hand, and finally use the spring hook onto the tension rod in the screen material hole, as shown as below.

5. Next, attach a spring in each center point locations (1), then out of the center location (2), and finalize the installation with the remaining springs.