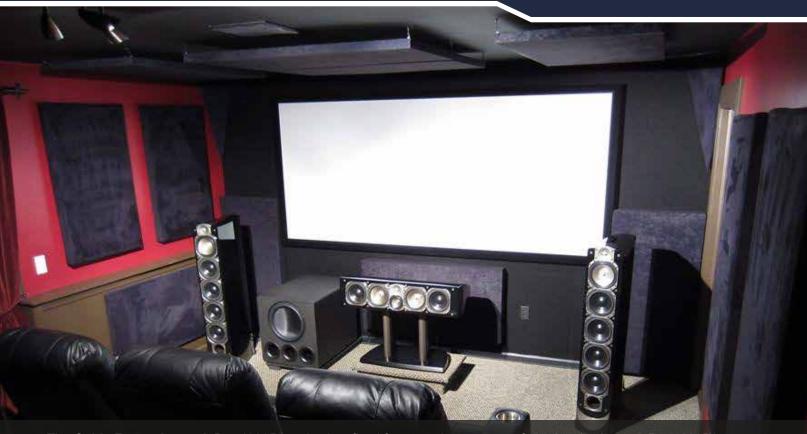

## SABLE FRAME ACOUSTICPRO 1080P3

ACOUSTIC TRANSPARENT FIXED FRAME PROJECTION SCREEN

The **Sable Frame AcousticPro 1080P3** series is a fixed frame projector screen featuring the AcousticPro 1080P3 material. The AcousticPro 1080P3 is an acoustic transparent material that allows sound to pass through with minimal attenuation, which allows for speakers to be placed behind the screen.

## **Design & Installation**

- Home Theater fixed frame screen is designed for today's 720P, 1080P and 4K Home Cinema projectors
- Black velvet surfaced covered 2.36" aluminum frame enhances overall appearance and absorbs projector light overshoot
- Easy to assemble and install in minutes
- · Adjustable fix plates provide equal tension over the entire projection surface
- Sliding wall brackets allow screen to slide horizontally for properly centered installation.
- · Installation kit includes: sliding wall brackets, drywall anchors, and screws.
- 2-Year / 3-Year ENR-G Manufacturer's Warranty by Elite Screens, an ISO9001 manufacturer since 2004