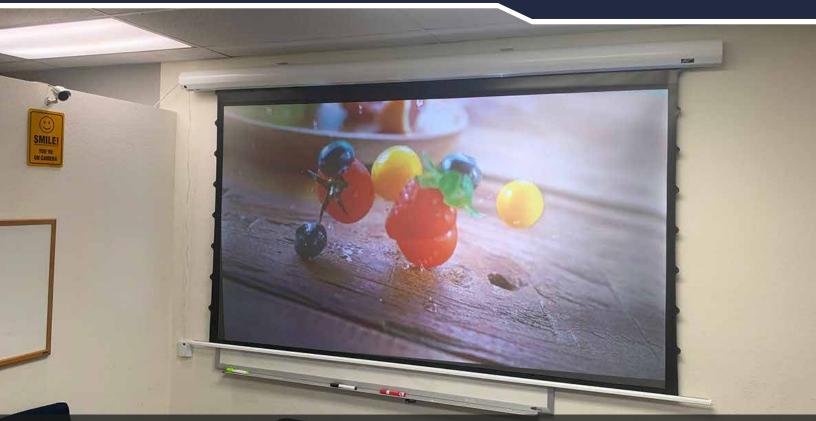

## SAKER TAB-TENSION CLR® 2

ELECTRIC CEILING/AMBIENT LIGHT REJECTING SCREEN

The **Saker Tab-Tension CLR® 2** is a Ceiling Light Rejecting (CLR®) electric projector screen that features Elite Screens proprietary CLR® 2 front projection material. The CLR® 2 material incorporates a unique layered micro-structural compound that rejects ceiling and off-axis light and is compatible with ultra-short throw and short-throw projectors. This produces a clear image with enhanced contrast while mitigating the washout effects of ambient light. It comes in our Saker electric wall/ceiling "roll-up" configuration. It is tab-tensioned for true flatness over its projection surface.

## **Screen Material**

- · CLR® 2 Ceiling Light Rejecting® material absorbs up to 85% of overhead lighting
- 50x contrast enhancement over standard matte white screens under normal room lighting conditions
- Multi-layer optical micro-structures filter out ambient light for superior picture quality
  - · Black backing eliminates light penetration for enhanced picture brightness
  - ISF Certified for Accurate Color Reproduction
  - Scratch-resistant and easy to clean
  - · Compatible with Ultra Short-throw (UST) and Short-throw projectors
  - 4K/8K Ultra HD Ready, smooth non-textured surface
  - Available in diagonal size 103" in 16:9 aspect ratio