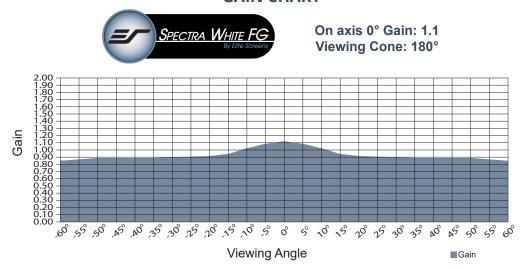

## MATERIAL SPECIFICATIONS

- 1.1 Gain with 180° Wide viewing angle
- Black-backing eliminates light penetration
- Wide diffusion uniformity maintains luminance levels through out entire surface
- Clean surface with soap, water and a soft cloth
- Multi-Layer Weave and Textured Surface with Fiber Glass Backing
- · Not compatible with Ultra/Short-throw Projectors
- Resists warping caused by temperature variations in multi-layered material compound
- · Mildew Resistant
- · Active 3D, 4K Ultra HD, and HDR ready
- Flame Retardant: Complies with NFPA 701 Standards

## **GAIN CHART**

info@elitescreens.com www.elitescreens.com