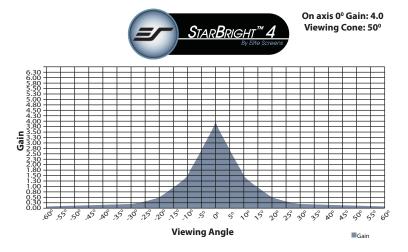

## **Screen Material**

- Unique optical coating supports high uniformity with picture clarity dry-erase board
- Gain:4.0
- View Angle: 50° (25° ± LR)
- Mildew Resistant
- · Surface can be cleaned as dry-erase board
- · Active 3D, 4K Ultra HD, and HDR Ready