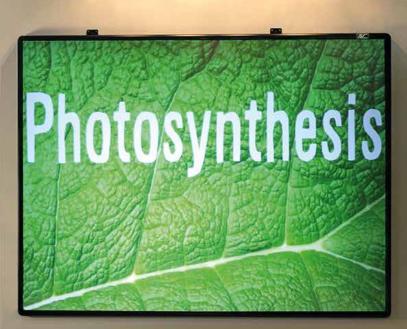

## ANGULAR REFLECTIVE MATERIAL

The **StarBright<sup>™</sup> 4** material has a unique optical coating that enhances picture clarity regardless of an ambient light presence. The Angular-Reflective surface is coated with a transparency dry-erase layer for use as a white board while enhancing true color rendition from its highly reflective qualities. **StarBright<sup>™</sup> 4** material will enhance image brightness 4x more than the standard matte-white material and is your best dual function for White Board and Front Projection for use in training rooms with ambient light.

## **Screen Material**

- Unique optical coating supports high uniformity with picture clarity dry-erase board
- Gain:4.0
- View Angle: 50° (25° ± LR)
- Mildew Resistant
- · Surface can be cleaned as dry-erase board
- · Active 3D, 4K Ultra HD, and HDR Ready