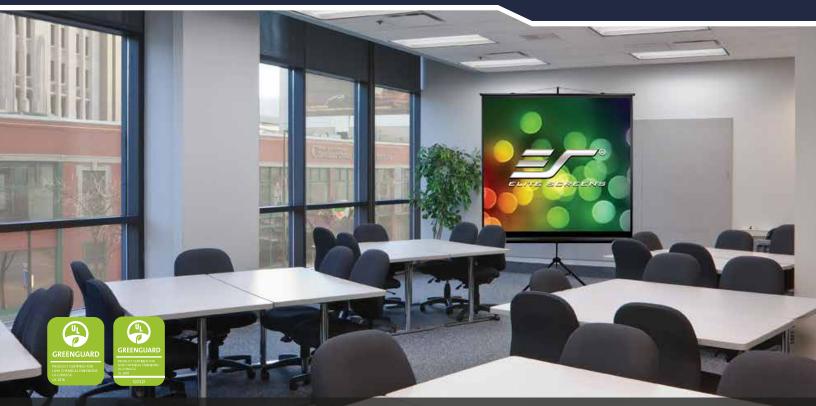

## Tripod B Series

LIGHT-WEIGHT PORTABLE PROJECTION SCREEN

The *Tripod B Series* is a light-weight portable projection screen of the traditional tripod design. It is a dependable design that is easy to carry for portable small or large venue presentations. Its adjustable telescopic support allows variable height settings to aid in formatting the screen into a variety of aspect ratios. The MaxWhite® 2 front projection material has a 1.1 unity gain with a wide viewing angle.

## **Design, Operation & Quality**

- · Adjustment lock secures telescopic vertical support positions
- Latch locking system allows multiple height adjustment for various aspect ratio settings
- · Keystone eliminator
- Integrated handle allows screen to be easily carried
- · Heavy-duty metal casing withstands rough handling while in transit
- Includes drawstring bag for easy transport on the go. (50" and 71" Models ONLY)
- Optional canvas bag available for added protection during transit (excludes 50" model)
- GREENGUARD® and GREENGUARD® Gold Certified
- 2-Year / 3-Year ENR-G Manufacturer's Warranty by Elite Screens, an ISO9001 manufacturer since 2004