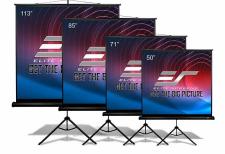

## **Screen Material**

- MaxWhite® 2 1.1 Gain matte white front projection material
- · Black backing eliminates light penetration for enhanced brightness
- Wide 180° viewing angle diffusion uniformity maintains projector light all across the surface
- · Not compatible with Ultra/Short-throw Projectors
- · Standard left and right black masking borders enhances perceived contrast
- Available in diagonal sizes 50", 71", 85" and 113" in 1:1 format