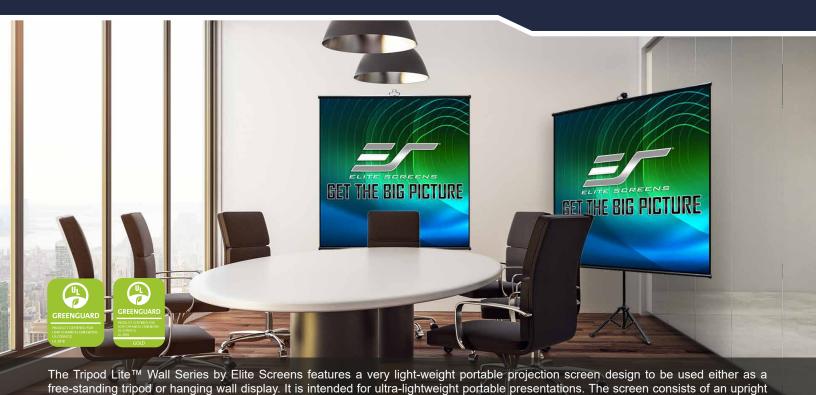

## TRIPOD LITE™ WALL SERIES

LIGHTWEIGHT PORTABLE PROJECTION SCREEN

support, tripod, and detachable projection material supported by parallel counterweights at the top and bottom of the screen. The screen

## **Design & Operation**

- Ultra-lightweight starting at just 5.7 lbs., is much lighter and ideal for road warriors and presentations to go.
- Measuring in at about 3-feet, the screen is considerably smaller in both transport or storage.
- The material is detachable for either Free-standing Tripod or Wall Presentations.
- Ideal for personal/professional indoor or outdoor presentations.
- · Telescopic upright support provides adjustable height settings.
- · Travel-friendly canvas carrying bag is included.