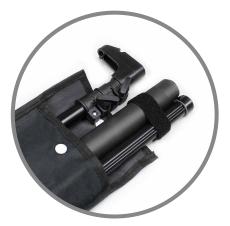

## **Design & Operation**

- Ultra-lightweight starting at just 5.7 lbs., is much lighter and ideal for road warriors and presentations to go.
- Measuring in at about 3-feet, the screen is considerably smaller in both transport or storage.
- The material is detachable for either Free-standing Tripod or Wall Presentations.
- Ideal for personal/professional indoor or outdoor presentations.
- · Telescopic upright support provides adjustable height settings.
- · Travel-friendly canvas carrying bag is included.