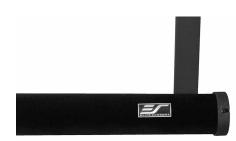

UPSCALE PORTABLE TRIPOD PROJECTION SCREEN

The *Tripod Pro* features a new casing with the velour surfacing that adds a touch of elegance for more upscale small or large venue presentations. Its black tube casing will protect the screen material and is coated in a velveteen material that absorbs glare from projectors. It is available in a (1:1) aspect ratio with viewing size of 119" diagonal measurements. The screen material is Elite's *MaxWhite*® 1.1 gain matte white front projection material with black masking borders. They vary in weight from 15 lbs to 35 lbs making the tripod a highly portable and versatile product. Lastly, each tripod has a keystone eliminator to accommodate angle distortion or "keystone effect" during forum presentations.

## **Design and Installation**

- Ideal for ProAV / Rental & Staging applications
- · Standard built-in keystone eliminator
- Heavy-duty case with velvet velour withstands daily usage
- Auto-locking mechanism controls height adjustment
- · Built-in carrying handle for easy transportation
- Rugged construction withstands the rigors of daily usage
- Simple screen adjustment for various height settings
- Standard carrying bag is included for extra protection