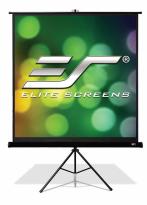

UPSCALE PORTABLE TRIPOD PROJECTION SCREEN

The *Tripod Pro* features a new casing with the velour surfacing that adds a touch of elegance for more upscale small or large venue presentations. Its black tube casing will protect the screen material and is coated in a velveteen material that absorbs glare from projectors. It is available in a (1:1) aspect ratio with viewing size of 119" diagonal measurements. The screen material is Elite's *MaxWhite*® 1.1 gain matte white front projection material with black masking borders. They vary in weight from 15 lbs to 35 lbs making the tripod a highly portable and versatile product. Lastly, each tripod has a keystone eliminator to accommodate angle distortion or "keystone effect" during forum presentations.

## **Screen Material**

- MaxWhite® 1.1 Gain screen material
- 180 degree wide viewing angle for multi-purpose applications
- Active 3D, 4K Ultra HD, and HDR ready
- Durable for every day applications and easy to clean
- Complimentary 4-side black masking borders
- Not compatible with Ultra/Short-throw Projectors
- Available in the following diagonal sizes:
  - 119" in 1:1 format

## **Design and Installation**

- Ideal for ProAV / Rental & Staging applications
- · Standard built-in keystone eliminator
- Heavy-duty case with velvet velour withstands daily usage
- Auto-locking mechanism controls height adjustment
- · Built-in carrying handle for easy transportation
- Rugged construction withstands the rigors of daily usage
- Simple screen adjustment for various height settings
- Standard carrying bag is included for extra protection